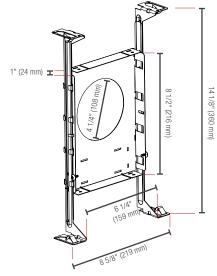

### **PHYSICAL DATA**

| Туре:                                 | Mounting Plate with Hanger Bars |  |
|---------------------------------------|---------------------------------|--|
| Material                              | Galvanized iron                 |  |
| Length In (mm):                       | 8 1/2 (216)                     |  |
| Width In (mm):                        | 6 1/4 (159)                     |  |
| Height In (mm):                       | 1 (24)                          |  |
| Opening diameter In (mm): 4 1/4 (108) |                                 |  |

#### DIMENSIONS

| Qty | Description | Price |
|-----|-------------|-------|
|     |             |       |

I accept the specifications of the luminaire configuration mentioned above.

Data is based upon tests performed in a controlled environment. Actual performance can vary depending on operating conditions. All products are subject to change or may be discontinued any time without notice.