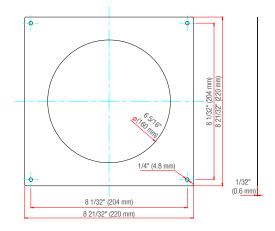

### **PHYSICAL DATA**

 Type:
 Mounting plate

 Material:
 Galvanized iron

 Shape:
 Square

 Length in. (mm):
 8 21/32 (220)

 Width in. (mm):
 8 21/32 (220)

 Height in. (mm):
 1/32 (0.6)

 Opening diameter in. (mm):
 6 5/16 (160)

#### **DIMENSIONS**

| Qty                                                                                                             | Description | Price |  |  |
|-----------------------------------------------------------------------------------------------------------------|-------------|-------|--|--|
|                                                                                                                 |             |       |  |  |
| I accept the specifications of the luminaire configuration mentioned above.  Name:  Company:  Signature:  Date: |             |       |  |  |
| Signature:                                                                                                      |             | Date: |  |  |