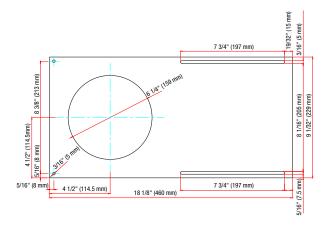

#### **PHYSICAL DATA**

**Type:** Mounting plate adjustable

 Material:
 Galvanized iron

 Length in. (mm):
 18 1/8 (460)

 Width in. (mm):
 9 1/32 (229)

 Height in. (mm):
 1/32 (0.8)

 Opening diameter in. (mm):
 6 1/4 (159)

### **DIMENSIONS**

| Qty                                                                                | Description | Price |  |
|------------------------------------------------------------------------------------|-------------|-------|--|
|                                                                                    |             |       |  |
| I accept the specifications of the luminaire configuration mentioned above.  Name: |             |       |  |
| Company:                                                                           |             |       |  |
| Company:<br>Signature:                                                             |             | Date: |  |