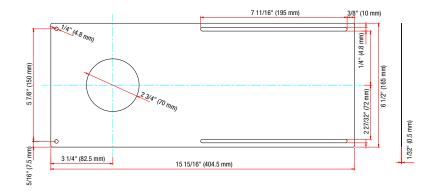

#### **PHYSICAL DATA**

Type: Mounting plate adjustable

Material: Galvanized iron

Length in. (mm): 15 15/16 (404.5)

Width in. (mm): 6 1/2 (65)

**Height in. (mm):** 1/32 (0.5) **Opening diameter in. (mm):** 2 3/4 (70)

#### **DIMENSIONS**

| Qty                                                                         | Description | Price |  |  |
|-----------------------------------------------------------------------------|-------------|-------|--|--|
|                                                                             |             |       |  |  |
| I accept the specifications of the luminaire configuration mentioned above. |             |       |  |  |
| Name:                                                                       |             |       |  |  |
| Company:<br>Signature:                                                      |             |       |  |  |
| Signature:                                                                  |             | Date: |  |  |