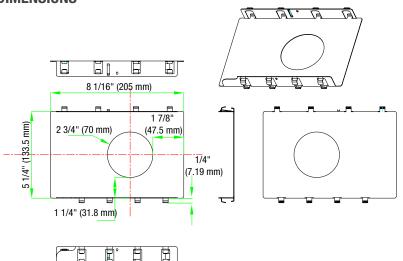

#### **DIMENSIONS**

| Qty                                                                                                      | Description | Price |
|----------------------------------------------------------------------------------------------------------|-------------|-------|
|                                                                                                          |             |       |
| I accept the specifications of the luminaire configuration mentioned above.  Name:  Company:  Signature: |             | <br>  |

#### **PHYSICAL DATA**

**Type:** Mounting plate with hanger bars

 Material:
 Steel

 Length in. (mm):
 8 1/16 (205)

 Width in. (mm):
 5 1/4 (133.5)

 Height in. (mm):
 1/4 (7.19)

 Opening diameter in. (mm):
 2 3/4 (70)