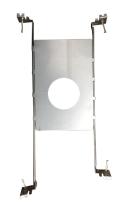

# **MOUNTING PLATE**

### **WITH HANGER BARS**

**Downlight Accessory** 

#### **PHYSICAL DATA**

**Type:** Mounting plate with hanger bars

 Material:
 Steel

 Length in. (mm):
 8 1/16 (205)

 Width in. (mm):
 5 1/4 (133.5)

 Height in. (mm):
 1/4 (7.19)

 Opening diameter in. (mm):
 2 3/4 (70)