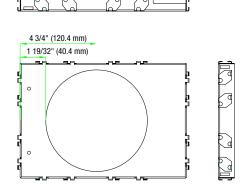

### **PHYSICAL DATA**

**Type:** Mounting Plate with Hanger Bars

 Material:
 Steel

 Length in. (mm):
 11 (280)

 Width in. (mm):
 8 1/16 (205)

 Height in. (mm):
 9 13/16 (250)

 Opening diameter in. (mm):
 6 1/4 (159)

#### **DIMENSIONS**

| Qty                                                     | Description                                            | Price |
|---------------------------------------------------------|--------------------------------------------------------|-------|
|                                                         |                                                        |       |
| I accept the specification.  Name:  Company: Signature: | ations of the luminaire configuration mentioned above. | Date: |