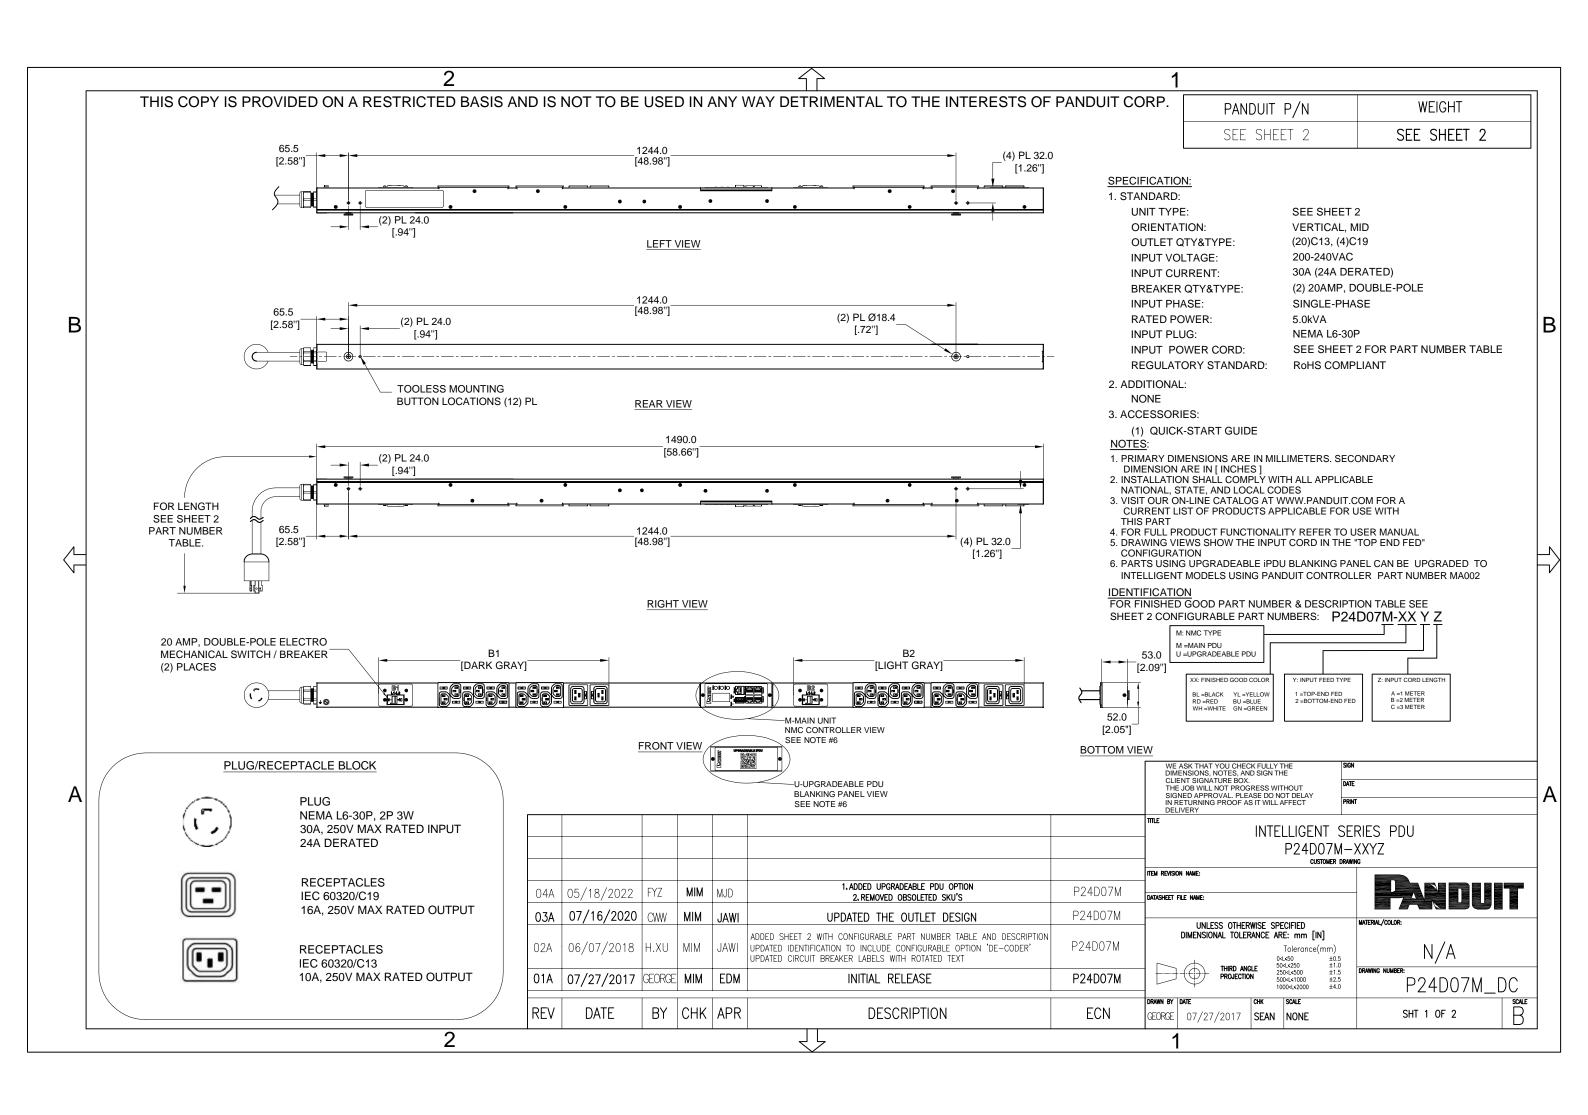

|  | THIS COPY IS PROVIDED ON A |                                                                                                             |                                                                                      |                                                                                                                                                                                                                         |                                     |                                                                                                                                                                                                                                                                                                                      |                            |
|--|----------------------------|-------------------------------------------------------------------------------------------------------------|--------------------------------------------------------------------------------------|-------------------------------------------------------------------------------------------------------------------------------------------------------------------------------------------------------------------------|-------------------------------------|----------------------------------------------------------------------------------------------------------------------------------------------------------------------------------------------------------------------------------------------------------------------------------------------------------------------|----------------------------|
|  |                            |                                                                                                             | M.                                                                                   | IAIN PDU CONFIGUGRATIONS                                                                                                                                                                                                |                                     |                                                                                                                                                                                                                                                                                                                      |                            |
|  | FINISHED GOOD PART NUMBER  | FINISHED GOOD DESCRIPTION                                                                                   |                                                                                      |                                                                                                                                                                                                                         | COLOR                               | INPUT CORD LENGTH                                                                                                                                                                                                                                                                                                    | WEIGHT                     |
|  | P24D07M                    | VERTICAL,(20) C13,(4) C19,MONITORED INPUT, 200-240V/30A/1 PHASE , TOP-END FED, 3 METER INPUT CORD, BLACK    |                                                                                      |                                                                                                                                                                                                                         | BLACK (RAL 9005)                    | 3M(+254MM/-127MM) 10'[+10"/-5"]                                                                                                                                                                                                                                                                                      | 6.8kg                      |
|  | P24D07M-BL1A               | VERTICAL,(20) C13,(4) C19,MONITORED INPUT, 200-240V/30A/1 PHASE, TOP-END FED, 1 METER INPUT CORD, BLACK     |                                                                                      |                                                                                                                                                                                                                         | BLACK (RAL 9005)                    | 1M(+178MM/-89MM) 3.3"[+3.5"/-1.75"]                                                                                                                                                                                                                                                                                  | 6.4kg                      |
|  | P24D07M-RD1A               | VERTICAL,(20) C13,(4) C19,MONITORED INPUT, 200-240V/30A/1 PHASE , TOP-END FED, 1 METER INPUT CORD, RED      |                                                                                      |                                                                                                                                                                                                                         | RED (RAL 3020)                      | 1M(+178MM/-89MM) 3.3"[+3.5"/-1.75"]                                                                                                                                                                                                                                                                                  | 6.4kg                      |
|  | P24D07M-RD1C               |                                                                                                             | DP-END FED, 3 METER INPUT CORD, RED                                                  | RED (RAL 3020)                                                                                                                                                                                                          | 3M(+254MM/-127MM) 10'[+10"/-5"]     | 6.8kg                                                                                                                                                                                                                                                                                                                |                            |
|  | P24D07M-YL1A               |                                                                                                             | P-END FED, 1 METER INPUT CORD, YELLOW                                                | YELLOW (RAL 1023)                                                                                                                                                                                                       | 1M(+178MM/-89MM) 3.3'[+3.5"/-1.75"] | 6.4kg                                                                                                                                                                                                                                                                                                                |                            |
|  | P24D07M-YL1C               |                                                                                                             |                                                                                      | P-END FED, 3 METER INPUT CORD, YELLOW                                                                                                                                                                                   | YELLOW (RAL 1023)                   | 3M(+254MM/-127MM) 10"[+10"/-5"]                                                                                                                                                                                                                                                                                      | 6.8kg                      |
|  | P24D07M-BU1A P24D07M-BU1C  |                                                                                                             | ITORED INPUT, 200-240V/30A/1 PHASE , TOI<br>ITORED INPUT, 200-240V/30A/1 PHASE , TOI |                                                                                                                                                                                                                         | BLUE (RAL 5005)  BLUE (RAL 5005)    | 1M(+178MM/-89MM) 3.3"[+3.5"/-1.75"]<br>3M(+254MM/-127MM) 10"[+10"/-5"]                                                                                                                                                                                                                                               | 6.4kg<br>6.8kg             |
|  | P24D07M-B01C               |                                                                                                             |                                                                                      | OM-END FED, 1 METER INPUT CORD, BLACK                                                                                                                                                                                   | BLACK (RAL 9005)                    | 1M(+178MM/-89MM) 3.3'[+3.5"/-1.75"]                                                                                                                                                                                                                                                                                  | 6.4kg                      |
|  | P24D07M-BL2C               | ., , , , , ,                                                                                                |                                                                                      | OM-END FED, 3 METER INPUT CORD, BLACK                                                                                                                                                                                   | BLACK (RAL 9005)                    | 3M(+254MM/-127MM) 10"[+10"/-5"]                                                                                                                                                                                                                                                                                      | 6.8kg                      |
|  | P24D07M-RD2A               | 7( ) 7( )                                                                                                   | · · · · · · · · · · · · · · · · · · ·                                                | TOM-END FED, 1 METER INPUT CORD, RED                                                                                                                                                                                    | RED (RAL 3020)                      | 1M(+178MM/-89MM) 3.3"[+3.5"/-1.75"]                                                                                                                                                                                                                                                                                  | 6.4kg                      |
|  | P24D07M-RD2C               |                                                                                                             |                                                                                      | TOM-END FED, 3 METER INPUT CORD, RED                                                                                                                                                                                    | RED (RAL 3020)                      | 3M(+254MM/-127MM) 10"[+10"/-5"]                                                                                                                                                                                                                                                                                      | 6.8kg                      |
|  | P24D07M-YL2A               | VERTICAL.(20) C13,(4) C19,MONITORED INPUT, 200-240V/30A/1 PHASE, BOTTOM-END FED, 1 METER INPUT CORD, YELLON |                                                                                      |                                                                                                                                                                                                                         | YELLOW (RAL 1023)                   | 1M(+178MM/-89MM) 3.3'[+3.5"/-1.75"]                                                                                                                                                                                                                                                                                  | 6.4kg                      |
|  | P24D07M-YL2C               | VERTICAL,(20) C13,(4) C19,MONITOF                                                                           | ED INPUT, 200-240V/30A/1 PHASE , BOTTOM-END FED, 3 METER INPUT CORD, YELLOW          |                                                                                                                                                                                                                         | YELLOW (RAL 1023)                   | 3M(+254MM/-127MM) 10'[+10"/-5"]                                                                                                                                                                                                                                                                                      | 6.8kg                      |
|  | P24D07M-BU2A               | VERTICAL,(20) C13,(4) C19,MONIT(                                                                            | ORED INPUT, 200-240V/30A/1 PHASE, BOTT                                               | TOM-END FED, 1 METER INPUT CORD, BLUE                                                                                                                                                                                   | BLUE (RAL 5005)                     | 1M(+178MM/-89MM) 3.3'[+3.5"/-1.75"]                                                                                                                                                                                                                                                                                  | 6.4kg                      |
|  | P24D07M-BU2C               | VERTICAL,(20) C13,(4) C19,MONIT(                                                                            | ORED INPUT, 200-240V/30A/1 PHASE, BOTT                                               | TOM-END FED, 3 METER INPUT CORD, BLUE                                                                                                                                                                                   | BLUE (RAL 5005)                     | 3M(+254MM/-127MM) 10'[+10"/-5"]                                                                                                                                                                                                                                                                                      | 6.8kg                      |
|  |                            |                                                                                                             | UPGRA                                                                                | ADEABLE PDU CONFIGUGRATIONS                                                                                                                                                                                             |                                     |                                                                                                                                                                                                                                                                                                                      |                            |
|  | FINISHED GOOD PART NUMBER  |                                                                                                             | FINISHED GOOD DESCRIPTION                                                            |                                                                                                                                                                                                                         | COLOR                               | INPUT CORD LENGTH                                                                                                                                                                                                                                                                                                    | WEIGHT                     |
|  | P24D07U                    | UPGRADEABLE, VERTICAL, (20) C13, (4) C1                                                                     | 19,MONITORED INPUT, 200-240V/30A/1 PHAS                                              | SE , TOP-END FED, 3 METER INPUT CORD, BLACK                                                                                                                                                                             | BLACK (RAL 9005)                    | 3M(+254MM/-127MM) 10'[+10"/-5"]                                                                                                                                                                                                                                                                                      | 6.5kg                      |
|  |                            |                                                                                                             |                                                                                      |                                                                                                                                                                                                                         |                                     |                                                                                                                                                                                                                                                                                                                      |                            |
|  |                            |                                                                                                             |                                                                                      |                                                                                                                                                                                                                         |                                     | WE ASK THAT YOU CHECK FULLY THE DIMENSIONS NOTES AND SIGN THE                                                                                                                                                                                                                                                        |                            |
|  |                            |                                                                                                             |                                                                                      |                                                                                                                                                                                                                         |                                     | DIMENSIONS, NOTES, AND SIGN THE CLIENT SIGNATURE BOX. THE JOB WILL NOT PROGRESS WITHOUT SIGNED APPROVAL. PLEASE DO NOT DELAY IN RETURNING PROOF AS IT WILL AFFECT DELIVERY  TILE                                                                                                                                     | IES PDU                    |
|  |                            |                                                                                                             |                                                                                      |                                                                                                                                                                                                                         |                                     | CLIENT SIGNATURE BOX. THE JOB WILL NOT PROGRESS WITHOUT SIGNED APPROVAL. PLEASE DO NOT DELAY IN RETURNING PROOF AS IT WILL AFFECT DELIVERY  PRINT                                                                                                                                                                    | XYZ                        |
|  |                            | 04A                                                                                                         | 05/18/2022 FYZ <b>MIM</b> MJD                                                        | 1. ADDED UPGRADEABLE PDU OPTION                                                                                                                                                                                         | P24D07M                             | CLIENT SIGNATURE BOX. THE JOB WILL NOT PROGRESS WITHOUT SIGNED APPROVAL PLEASE DO NOT DELAY IN RETURNING PROOF AS IT WILL AFFECT DELIVERY  TITLE  INTELLIGENT SER P24D07M—X CUSTOMER DRAWING                                                                                                                         | XYZ                        |
|  |                            |                                                                                                             | 05/18/2022 FYZ MIM MJD                                                               | 2. REMOVED OBSOLETED SKU'S                                                                                                                                                                                              | P24D07M                             | CLIENT SIGNATURE BOX. THE JOB WILL NOT PROGRESS WITHOUT SIGNED APPROVAL PLEASE DO NOT DELAY IN RETURNING PROOF AS IT WILL AFFECT DELIVERY  TITLE  INTELLIGENT SER P24D07M—X CUSTOMER DRAWING                                                                                                                         | XYZ                        |
|  |                            | 03A                                                                                                         | 07/16/2020 CWW MIM JAWI                                                              | 2. REMOVED OBSOLETED SKU'S  UPDATED THE OUTLET DESIGN  ADDED SHEET 2 WITH CONFIGURABLE PART NUMBER TABLE AND                                                                                                            | P24D07M  DESCRIPTION  DESCRIPTION   | CLIENT SIGNATURE BOX. THE JOB WILL NOT PROGRESS WITHOUT SIGNED APPROVAL PLEASE DO NOT DELAY IN RETURNING PROOF AS IT WILL AFFECT  TILE  INTELLIGENT SER P24D07M—X CUSTOMER DRAWING  TIEM REVISION NAME:  DATASHEET FILE NAME:  UNLESS OTHERWISE SPECIFIED DIMENSIONAL TOLERANCE ARE: mm [IN]                         | XYZ  PAR DU  ATERAL/COLOR: |
|  |                            | 03A       02A                                                                                               | 07/16/2020 CWW MIM JAWI                                                              | 2. REMOVED OBSOLETED SKU'S  UPDATED THE OUTLET DESIGN  ADDED SHEET 2 WITH CONFIGURABLE PART NUMBER TABLE AND UPDATED IDENTIFICATION TO INCLUDE CONFIGURABLE OPTION 'DE UPDATED CIRCUIT BREAKER LABELS WITH ROTATED TEXT | P24D07M                             | CLIENT SIGNATURE BOX. THE JOB WILL NOT PROGRESS WITHOUT SIGNED APPROVAL, PLEASE DO NOT DELAY IN RETURNING PROOF AS IT WILL AFFECT  PRINT  TILE  INTELLIGENT SER P24D07M—X CUSTOMER DRAWING  TEM REVISION NAME:  UNLESS OTHERWISE SPECIFIED DIMENSIONAL TOLERANCE ARE: mm [IN]  Tolerance(mm) 04.50 10.5 504.670 11.0 | XYZ PARDU                  |