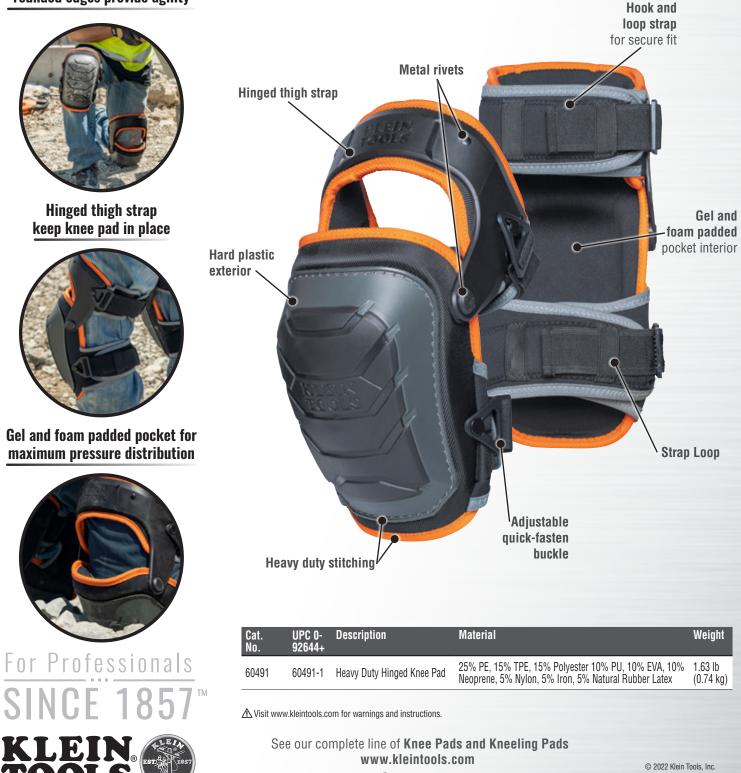

## Gel and Foam Padded Pocket for Maximum Pressure Distribution

## **KNEE PAD PROTECTION**

Heavy Duty Hinged Knee Pads from Klein Tools provide a durable, comfortable knee pad solution for the most rugged and tough environments. The gel and foam padded pockets maximize pressure distribution for ultimate comfort. While the large, rounded knee pad surface offers stability and agility when moving side to side for the best on the job peformance. Quick-fasten buckle and hook and loop strap on top hinge and bottom ensure a secure fit. Perfect for jobsites requiring all-day heavy duty knee protection.

Large surface provides stability, rounded edges provide agility

fDyOJ