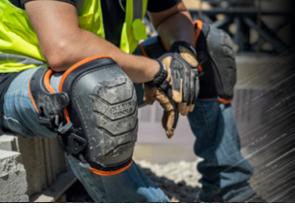

## HEAVY DUTY HINGED KNEE PAD

All-day protection on the most rugged jobsites

## **KNEE PAD PROTECTION**

Heavy Duty Hinged Knee Pads from Klein Tools provide a durable, comfortable knee pad solution for the most rugged and tough environments. The gel and foam padded pockets maximize pressure distribution for ultimate comfort. While the large, rounded knee pad surface offers stability and agility when moving side to side for the best on the job peformance. Quick-fasten buckle and hook and loop strap on top hinge and bottom ensure a secure fit. Perfect for jobsites requiring all-day heavy duty knee protection.

Large surface provides stability, rounded edges provide agility

fDyOJ