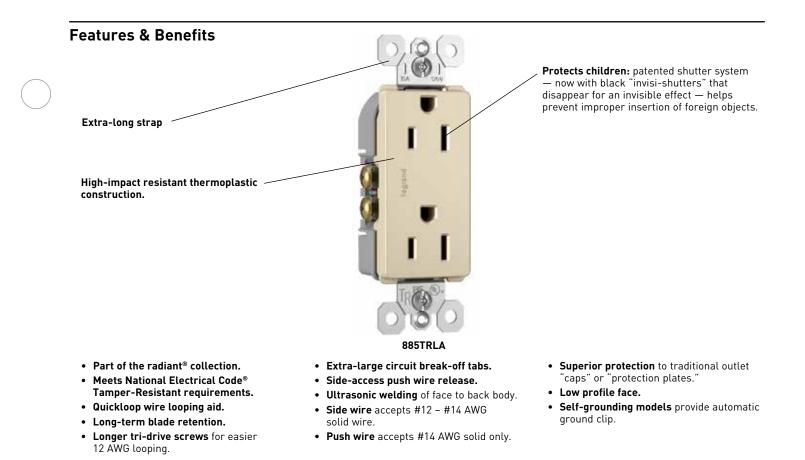

# Safety- and code-driven solutions brought to you by Legrand.

885TR, 885TRNA, 885TRS, 885TRWR

Aesthetically improved yet reliable as ever, these tamperresistant receptacles are equipped with a patented shutter system—now with black "invisi-shutters" that disappear for an invisible effect preferred by end users—to help prevent improper insertion of foreign objects. These UL listed receptacles comply with 2014 NEC<sup>®</sup> Article 406.12, and as part of the radiant<sup>®</sup> collection, now offer a better fit, form and finish. Ideal for residential, multi-dwelling and hospitality applications.

#### Performance

| Electrical                   |                                                                        |  |  |  |
|------------------------------|------------------------------------------------------------------------|--|--|--|
| Dielectric Withstand Voltage | 2000V Min.                                                             |  |  |  |
| Maximum Working Voltage      | 125V                                                                   |  |  |  |
| Current Interrupting         | 15A                                                                    |  |  |  |
| Temperature Rise             | 30° Max.                                                               |  |  |  |
| Mechanical                   |                                                                        |  |  |  |
| Terminal Identification      | Terminal Identification in accordance with UL 49 (Brass, White, Green) |  |  |  |
| Terminal Accommodation       | #12 - #14 AWG                                                          |  |  |  |
| Product Identification       | Ratings are a permanent part of the device                             |  |  |  |
| Environmental                |                                                                        |  |  |  |
| Flammability                 | Complies with UL498                                                    |  |  |  |
|                              |                                                                        |  |  |  |

#### Materials

| Face                      | Thermoplastic (PVC)                             |
|---------------------------|-------------------------------------------------|
| Back Body                 | Thermoplastic                                   |
| Line Contacts             | .031 Brass                                      |
| Mounting Strap            | .040 Zinc-Plated Steel                          |
| Ground Contacts           | Brass                                           |
| Tamper-Resistant Shutters | Thermoplastic (Delrin)                          |
| Terminal Screws           | #8 Tri-Drive Plated Steel                       |
| Ground Screw              | #8, Hex Tri-Drive, Plated Steel, Green Chromate |
| Auto-Ground Clip          | Plated Steel                                    |
| Mounting Screws           | #6, Tri-Drive, Steel                            |
|                           |                                                 |