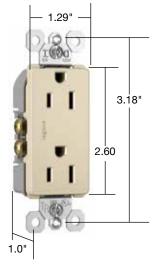

#### Performance

| Electrical                   |                                                                        |  |  |  |
|------------------------------|------------------------------------------------------------------------|--|--|--|
| Dielectric Withstand Voltage | 2000V Min.                                                             |  |  |  |
| Maximum Working Voltage      | 125V                                                                   |  |  |  |
| Current Interrupting         | 15A                                                                    |  |  |  |
| Temperature Rise             | 30° Max.                                                               |  |  |  |
| Mechanical                   |                                                                        |  |  |  |
| Terminal Identification      | Terminal Identification in accordance with UL 49 (Brass, White, Green) |  |  |  |
| Terminal Accommodation       | #12 - #14 AWG                                                          |  |  |  |
| Product Identification       | Ratings are a permanent part of the device                             |  |  |  |
| Environmental                |                                                                        |  |  |  |
| Flammability                 | Complies with UL498                                                    |  |  |  |
|                              |                                                                        |  |  |  |