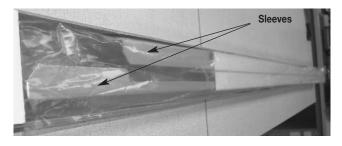

4. Slide TPP Extender into 25DTP-4 Tele-Power Pole.

6. Replace 8" [203mm] cover.

NOTE: No more than two connections (three sections) per pole.

1. Line up Tele-Power Pole Extender with top of 25DTP-4 Tele-Power Pole with the longer sleeve on the same side as the 8" [203mm] top cover of the existing pole.