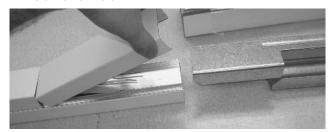

3. Make any needed wiring connections per NEC codes.

5. Tighten coupling hold-down screw.

Finished assembly. Complete installation using 25 Series Pole installation instructions and fill capacity information.