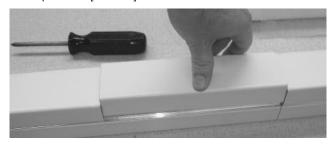

2. Remove the 8" [203mm] cover from the top section of the Tele-Power Pole.

3. Slide the two sections together.

4. Secure both screws.

5. Replace 8" [203mm] cover. Check for gaps.

Complete installation using 25 Series Pole installation instructions and fill capacity information.