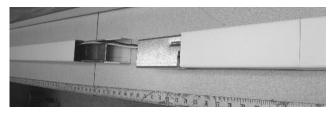

4. Slide TPP Extender into 25DTP-4 Tele-Power Pole.

6. Replace 8" [203mm] cover.

NOTE: No more than two connections (three sections) per pole.

1. Line up Tele-Power Pole Extender with top of 25DTP-4 Tele-Power Pole with the longer sleeve on the same side as the 8" [203mm] top cover of the existing pole.

3. Make any needed wiring connections per NEC codes.

5. Tighten coupling hold-down screw.

Finished assembly. Complete installation using 25 Series Pole installation instructions and fill capacity information.