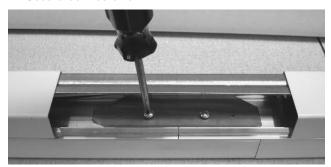

2. Remove the 8" [203mm] cover from the top section of the Tele-Power Pole.

3. Slide the two sections together.

4. Secure both screws.

5. Replace 8" [203mm] cover. Check for gaps.

Complete installation using 25 Series Pole installation instructions and fill capacity information.