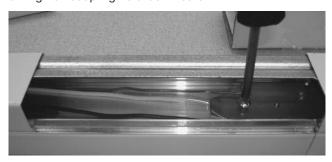

2. Remove the 8" [203mm] cover from the top section of the Tele-Power Pole.

3. Slide the two sections together.

4. Secure both screws.

5. Replace 8" [203mm] cover. Check for gaps.

Complete installation using 25 Series Pole installation instructions and fill capacity information.