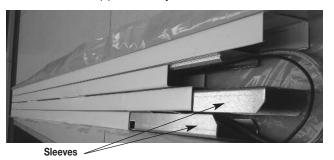

#### FOR EXTENSIONS OF 25DTP-4 SERIES TELE-POWER POLES

PRODUCTS COVERED: 25DTC-E5, 25DTP-E10, 25DTC-E10

Package includes: one (1) 25DTC-E5 5' [1.525m] Tele-Power Pole Extender.

2. Remove the 8" [203mm] cover from the top of 25DTP-4 Tele-Power Pole.

4. Slide TPP Extender into 25DTP-4 Tele-Power Pole.

6. Replace 8" [203mm] cover.

NOTE: No more than two connections (three sections) per pole.

1. Line up Tele-Power Pole Extender with top of 25DTP-4 Tele-Power Pole with the longer sleeve on the same side as the 8" [203mm] top cover of the existing pole.

3. Make any needed wiring connections per NEC codes.

5. Tighten coupling hold-down screw.

Finished assembly. Complete installation using 25 Series Pole installation instructions and fill capacity information.