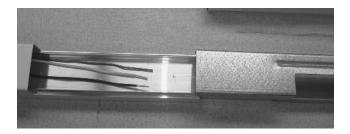

3. Make any needed wiring connections per NEC codes.

5. Tighten coupling hold-down screw.

Finished assembly. Complete installation using 25 Series Pole installation instructions and fill capacity information.