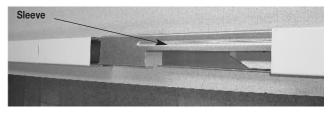

4. Slide TPP Extender into 25DTP-4 Tele-Power Pole.

6. Replace 8" [203mm] cover.

NOTE: No more than two connections (three sections) per pole.

1. Line up Tele-Power Pole Extender with top of 25DTP-4 Tele-Power Pole with the longer sleeve on the same side as the 8" [203mm] top cover of the existing pole.

3. Make any needed wiring connections per NEC codes.

5. Tighten coupling hold-down screw.

Finished assembly. Complete installation using 25 Series Pole installation instructions and fill capacity information.