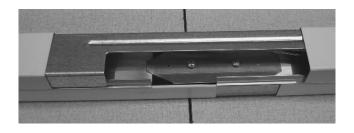

#### 25DTP-E10 AND 25DTC-E10 TELE-POWER POLES

**Package includes:** one (1) Base Section, one (1) Extender Section and one (1) Accessory Pack.

1. Align the two sections by matching the numbers located on the interior channels of each section.

2. Remove the 8" [203mm] cover from the top section of the Tele-Power Pole.

3. Slide the two sections together.

4. Secure both screws.

5. Replace 8" [203mm] cover. Check for gaps.

Complete installation using 25 Series Pole installation instructions and fill capacity information.