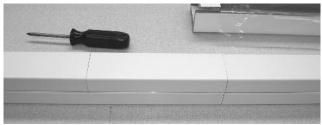

#### 25DTP-E10 AND 25DTC-E10 TELE-POWER POLES

**Package includes:** one (1) Base Section, one (1) Extender Section and one (1) Accessory Pack.

1. Align the two sections by matching the numbers located on the interior channels of each section.

2. Remove the 8" [203mm] cover from the top section of the Tele-Power Pole.

3. Slide the two sections together.

4. Secure both screws.

5. Replace 8" [203mm] cover. Check for gaps.

Complete installation using 25 Series Pole installation instructions and fill capacity information.