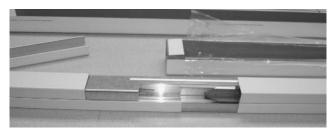

3. Make any needed wiring connections per NEC codes.

5. Tighten coupling hold-down screw.

Finished assembly. Complete installation using 25 Series Pole installation instructions and fill capacity information.