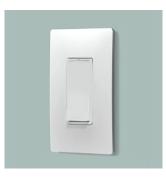

### Smart Switches

Easily replace standard switches with the Smart Switch to allow convenient control of lights from anywhere. Works in single pole and 3-way applications.

#### SMART SWITCH | WWRL10

Easily replace standard switches with the Smart Switch to allow convenient control of lights — from anywhere. *Works with any 3-way switch.* 

SMART TRU-UNIVERSAL DIMMER | WWRL50 The Smart Tru-Universal Dimmer works with any 120V dimmable bulb for perfect dimming — every time.