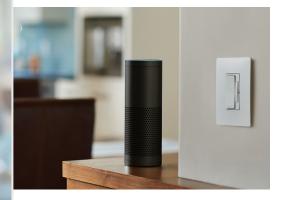

## Control lights and power from anywhere.

Just ask "Alexa turn on the lights" or use any smart device to turn lights on for you.

Take comfort in knowing your home is secure, even when you're away.

Live easier with lighting that works on your schedule, adjusting for every mood, time of day, or task at hand.

### Connect More

Connect your smart light switches with other smart devices in your home.

Enjoy the hands-free control of voice command with Amazon Alexa or Google Home. And, by connecting Smart Lighting with these home assistants, gain easy control of lights alongside other compatible smart devices: "Hey Google, turn off all lights and lock the front door."