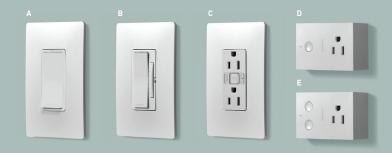

### Smart Switches

Easily replace standard switches with the Smart Switch to allow convenient control of lights from anywhere. Works in single pole and 3-way applications.

### Smart Dimmers

The Smart Tru-Universal Dimmer works with any 120V dimmable bulb for perfect dimming — every time. Works in single pole and 3-way applications.

### Smart Outlets

The tamper resistant Smart Outlet replaces standard 15 amp outlets for safe, easy plug load control. One outlet is Wi-Fi controlled, the other is always on.

Smart Plug-Ins

Simply plug in to allow wireless on/off control with no installation required. Available in switch or dimmer.

#### SMART SWITCH | WWRL10

Easily replace standard switches with the Smart Switch to allow convenient control of lights — from anywhere. *Works with any 3-way switch.* 

SMART TRU-UNIVERSAL DIMMER | WWRL50 The Smart Tru-Universal Dimmer works with any 120V dimmable bulb for perfect dimming — every time.

#### SMART OUTLET | WWRR15

Easily replace standard 15 amp outlets with the smart outlet. One outlet is Wi-Fi controlled, the other is always on.

 SMART PLUG-IN SWITCH | WWP10 Simply plug in to allow wireless on/off control with no installation required.