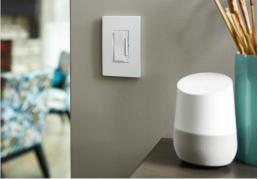

### Connect More

Connect your smart light switches with other smart devices in your home.

Enjoy the hands-free control of voice command with Amazon Alexa or Google Home. And, by connecting Smart Lighting with these home assistants, gain easy control of lights alongside other compatible smart devices: "Hey Google, turn off all lights and lock the front door."