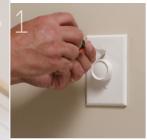

## Simply Replace Existing Switches

Turn off breaker

Remove existing switch

Install Smart Switch

Connect to the app – download the Smart Lights app and scan the code on your smart switch/dimmer to connect the device to your app. Smart Lighting connects directly to your home Wi-Fi for fast, easy setup of one or multiple rooms.