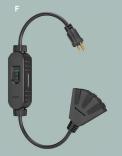

Smart Outdoors Wirelessly control outdoor outlets by simply plugging in, with GFCI protection for safety outdoors.

#### SMART OUTDOOR SWITCH | WWP30

Wirelessly control outdoor outlets by simply plugging in, with GFCI protection for safety outdoors.