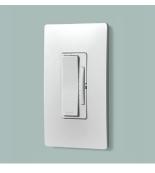

### Smart Dimmers

The Smart Tru-Universal Dimmer works with any 120V dimmable bulb for perfect dimming — every time. Works in single pole and 3-way applications.

#### SMART SWITCH | WWRL10

Easily replace standard switches with the Smart Switch to allow convenient control of lights — from anywhere. *Works with any 3-way switch.* 

SMART TRU-UNIVERSAL DIMMER | WWRL50 The Smart Tru-Universal Dimmer works with any 120V dimmable bulb for perfect dimming — every time.