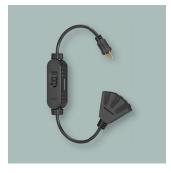

Smart Outdoors Wirelessly control outdoor outlets by simply plugging in, with GFCI protection for safety outdoors.

#### SMART OUTDOOR SWITCH | WWP30

Wirelessly control outdoor outlets by simply plugging in, with GFCI protection for safety outdoors.