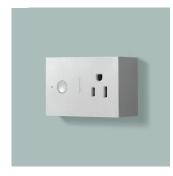

### Smart Outlets

The tamper resistant Smart Outlet replaces standard 15 amp outlets for safe, easy plug load control. One outlet is Wi-Fi controlled, the other is always on.

Smart Plug-Ins

Simply plug in to allow wireless on/off control with no installation required. Available in switch or dimmer.

#### SMART OUTLET | WWRR15

Easily replace standard 15 amp outlets with the smart outlet. One outlet is Wi-Fi controlled, the other is always on.

 SMART PLUG-IN SWITCH | WWP10 Simply plug in to allow wireless on/off control with no installation required.

SMART PLUG-IN TRU-UNIVERSAL DIMMER | WWP20 Simply plug in to allow wireless dimming with patented Tru-Universal technology that works with all 120V dimmable bulbs.