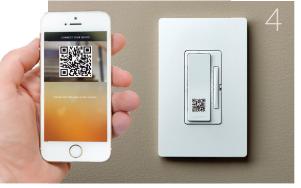

## Simply Replace Existing Switches

Turn off breaker

Remove existing switch

Install Smart Switch

Connect to the app – download the Smart Lights app and scan the code on your smart switch/dimmer to connect the device to your app. Smart Lighting connects directly to your home Wi-Fi for fast, easy setup of one or multiple rooms.