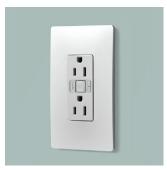

### Smart Outlets

The tamper resistant Smart Outlet replaces standard 15 amp outlets for safe, easy plug load control. One outlet is Wi-Fi controlled, the other is always on.

Smart Plug-Ins

Simply plug in to allow wireless on/off control with no installation required. Available in switch or dimmer.

#### SMART OUTLET | WWRR15

Easily replace standard 15 amp outlets with the smart outlet. One outlet is Wi-Fi controlled, the other is always on.

 SMART PLUG-IN SWITCH | WWP10 Simply plug in to allow wireless on/off control with no installation required.