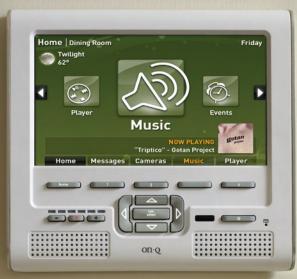

### USER INTERFACE LCD CONSOLE

The User Interface allows you to see into and control your Unity Home System. It functions as an intercom station to call the kids to dinner, gives you full control of the music in your home, allows you to view all of the cameras on your property, and leave a voice message for your husband to retrieve after work, all without ever leaving your kitchen.

### MUSIC

Wouldn't it be nice to play your favorite music at your next party, or change playlists without leaving the side of the pool? The Unity Home System allows you to select and play all your stored music (from a PC, iPod, or any digital music player) throughout the home quickly and easily. With one press of a button, you can enjoy your favorite artists in the kitchen, basement, deck, patio, living room, and more. And with instant access to thousands of digital Internet Radio Stations, you'll always find the perfect song for any occasion, whenever you need it. **6** Relax while the baby is playing. The Unity Home System allows you to monitor the nursery from anywhere in your home. **9** 