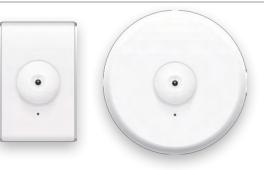

### CAMERA

Keypad

Studio Collection cameras are perfect for keeping an eye on your home and your loved ones. They can mount in either the wall or the ceiling, and they feature a high-resolution wide angle view. Each system can include up to four color cameras, with the ability to add more as needed.

The camera is available in Brown, Light Almond, and White finishes.

In-Wall Camera In-Ceiling Camera

In-Wall Dimmer

Whole-House & Room Scene Controller