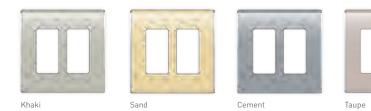

### NEUTRAL COLORS

For a clean look that goes with everything, think neutral — the ideal palette for a simple modern or classic minimal aesthetic.