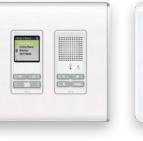

### INTERCOM AND DOOR ENTRY SYSTEMS

Selective Call Intercom lets you call the whole house, or just the room you need. With the option to expand up to 32 units, your communication needs are covered with outdoor Video Door Units and indoor Room Units. Customizable naming makes it easy to identify the room you're talking to.

Room units are available in Gloss Black, Light Almond, Titanium, and White finishes. Outdoor Units are available in Metallic outdoor finishes including Antique Brass, Brushed Stainless, Oil-Rubbed

Video Door Unit