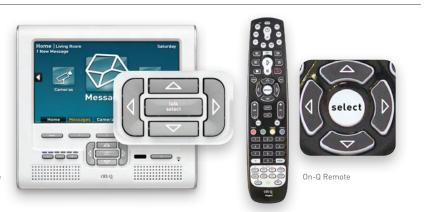

#### OPERATION

Using your Unity Home System couldn't be easier. Navigate to the system you'd like to use using the arrow keys on the LCD Console or the On-Q Remote and hit Select.

LCD Console