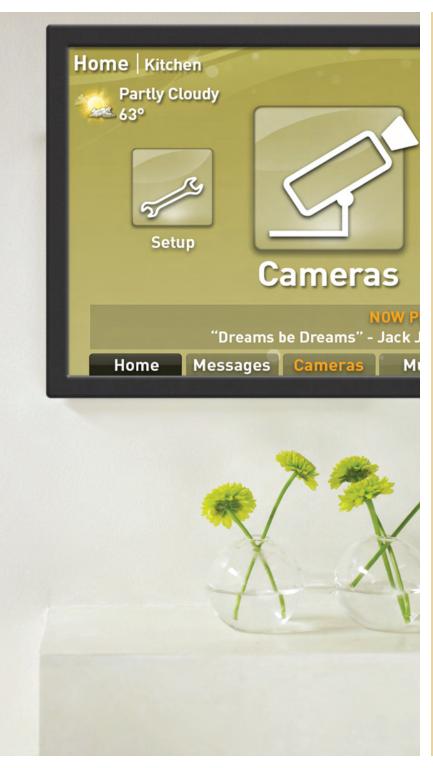

With up to six cameras connected to the Unity Home System, it's easy to be in touch and feel secure in your surroundings. Cameras at the front and back doors, as well as in the baby's room, are easy to monitor on your LCD screen, mobile device, or any TV in the home. **6** Control and monitor your home. Anywhere. Anytime. **9** 