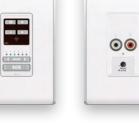

#### MUSIC

Available in Standard or High-Performance, and expandable to up to 16 zones, the lyriQ Multi-Room Audio system is easy to use anywhere in the house. Use the lyriQ Keypad to control the source and volume of your music in individual rooms. Create scenes, name your sources, and control music in the whole house from the user interface.

Keypads and the iPod Input are available in Gloss Black, Light Almond, Titanium, or White finishes.

High Performance Keypad

Flush Mount Single Source Input

00

.

. .

. .

Flush Mount Triple Source Input