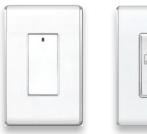

### INTERCOM AND DOOR ENTRY SYSTEMS

Selective Call Intercom lets you call the whole house, or just the room you need. With the option to expand up to 32 units, your communication needs are covered with outdoor Video Door Units and indoor Room Units. Customizable naming makes it easy to identify the room you're talking to.

Room units are available in Gloss Black, Light Almond, Titanium, and White finishes. Outdoor Units are available in Metallic outdoor finishes including Antique Brass, Brushed Stainless, Oil-Rubbed

Video Door Unit