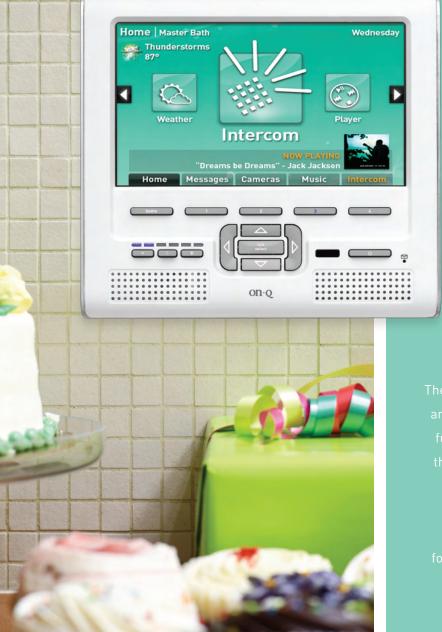

### USER INTERFACE LCD CONSOLE

The User Interface allows you to see into and control your Unity Home System. It functions as an intercom station to call the kids to dinner, gives you full control of the music in your home, allows you to view all of the cameras on your property, and leave a voice message for your husband to retrieve after work, all without ever leaving your kitchen.

### INTERCOM

Increase the lines of communication in your home with the Unity Home System. The industry-leading Selective Call Intercom system — featuring hands-free reply, threeway calling, and a stylish Studio design enables effortless communication between rooms. Add a Video Door Unit and you can see who is at the front door from your Unity system or any TV, adding an increased level of convenience while keeping your family safe from unwanted visitors.  Take some time to decompress. The Unity Home System lets you keep a watchful eye on your home and your loved ones. 2 2

#### OPERATION

Using your Unity Home System couldn't be easier. Navigate to the system you'd like to use using the arrow keys on the LCD Console or the On-Q Remote and hit Select.

LCD Console