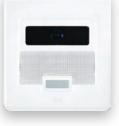

### INTERCOM

Increase the lines of communication in your home with the Unity Home System. The industry-leading Selective Call Intercom system — featuring hands-free reply, threeway calling, and a stylish Studio design enables effortless communication between rooms. Add a Video Door Unit and you can see who is at the front door from your Unity system or any TV, adding an increased level of convenience while keeping your family safe from unwanted visitors.  Take some time to decompress. The Unity Home System lets you keep a watchful eye on your home and your loved ones. 2 2

With up to six cameras connected to the Unity Home System, it's easy to be in touch and feel secure in your surroundings. Cameras at the front and back doors, as well as in the baby's room, are easy to monitor on your LCD screen, mobile device, or any TV in the home. **6** Control and monitor your home. Anywhere. Anytime. **9** 