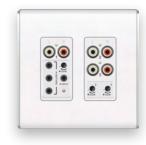

#### MUSIC

Available in Standard or High-Performance, and expandable to up to 16 zones, the lyriQ Multi-Room Audio system is easy to use anywhere in the house. Use the lyriQ Keypad to control the source and volume of your music in individual rooms. Create scenes, name your sources, and control music in the whole house from the user interface.

Keypads and the iPod Input are available in Gloss Black, Light Almond, Titanium, or White finishes.

High Performance Keypad

Flush Mount Single Source Input

00

.

. .

. .

Flush Mount Triple Source Input