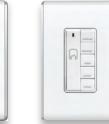

### LIGHTING

Set the mood, create a scene, or activate entire rooms with RF Lighting Controls from Legrand. These easy-to-use devices are available in the contemporary Studio design and grant users the power to control lighting throughout their entire home.

Dimmers, Room Controllers, and Whole-House Controllers are available in White, Almond, Ivory, and Black.