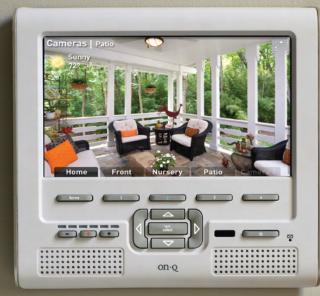

With up to six cameras connected to the Unity Home System, it's easy to be in touch and feel secure in your surroundings. Cameras at the front and back doors, as well as in the baby's room, are easy to monitor on your LCD screen, mobile device, or any TV in the home. **6** Control and monitor your home. Anywhere. Anytime. **9** 

### CAMERA

Keypad

Studio Collection cameras are perfect for keeping an eye on your home and your loved ones. They can mount in either the wall or the ceiling, and they feature a high-resolution wide angle view. Each system can include up to four color cameras, with the ability to add more as needed.