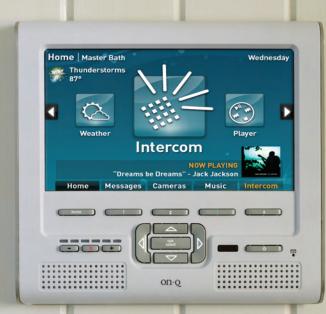

### USER INTERFACE LCD CONSOLE

The User Interface allows you to see into and control your Unity Home System. It functions as an intercom station to call the kids to dinner, gives you full control of the music in your home, allows you to view all of the cameras on your property, and leave a voice message for your husband to retrieve after work, all without ever leaving your kitchen.

### INTERCOM

Increase the lines of communication in your home with the Unity Home System. The industry-leading Selective Call Intercom system — featuring hands-free reply, threeway calling, and a stylish Studio design enables effortless communication between rooms. Add a Video Door Unit and you can see who is at the front door from your Unity system or any TV, adding an increased level of convenience while keeping your family safe from unwanted visitors.  Take some time to decompress. The Unity Home System lets you keep a watchful eye on your home and your loved ones. 2 2