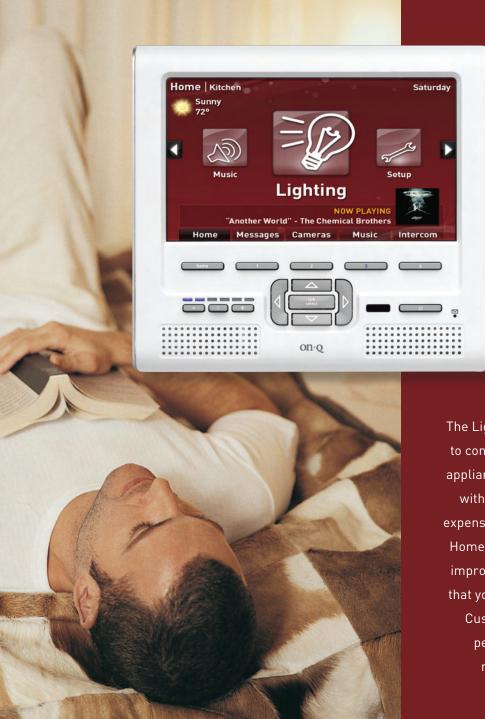

### USER INTERFACE LCD CONSOLE

The User Interface allows you to see into and control your Unity Home System. It functions as an intercom station to call the kids to dinner, gives you full control of the music in your home, allows you to view all of the cameras on your property, and leave a voice message for your husband to retrieve after work, all without ever leaving your kitchen.

**6** Choose your ideal lighting levels with the push of a button anywhere in the home.

### The Lighting Control System allows you to control lights, ceiling fans and small appliances from anywhere in the home, without the need for special wiring or expensive master controllers. The Unity Home System's lighting control feature improves safety and security, ensuring that you'll never return to a dark home. Customizable buttons let you set the perfect scenes for movies, parties,

LIGHTING

reading, or emergency situations.

The TV Display Interface lets you operate the Unity Home System through any television. It's easy, affordable and available on the input of your choice. 6 A soothing soundtrack at the touch of a button. The Unity Home System makes an evening in more relaxing and more refined. **9 9** 