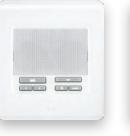

### USER INTERFACE LCD CONSOLE

The User Interface allows you to see into and control your Unity Home System. It functions as an intercom station to call the kids to dinner, gives you full control of the music in your home, allows you to view all of the cameras on your property, and leave a voice message for your husband to retrieve after work, all without ever leaving your kitchen.