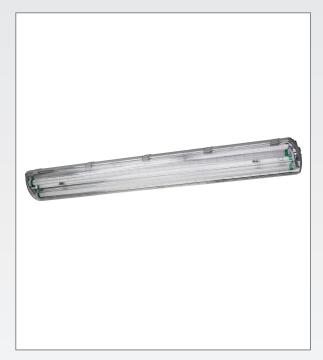

## **FW4-2T8 WET LOCATION FLUORESCENT**

The FW4 fluorescent fixture is designed for rough service and wet location applications. The FW4 has a low profile 3-3/4" (10cm) polycarbonate enclosure and lens, which is vandal resistant and UV stabilized. All hardware is rust proof. Ideal for tunnels, canopies, shipping docks, refrigerated areas or any non-hazardous environment that requires a wet location listing. Each unit is shipped with spare lens clips. Every box has a template for ease of marking for a faster installation. Also available in a 2 foot version T8 please see FW2-2T8. For a 4 foot version in T5 please see FW4-2T5.

**HOUSING** Polycarbonate, UV stabilized. Conduit entries at either end.

**LENS** Polycarbonate, UV stabilized, and is retained to the housing with ten clips.

**REFLECTOR** Specular aluminum reflector and is tethered to the housing for ease of installation.