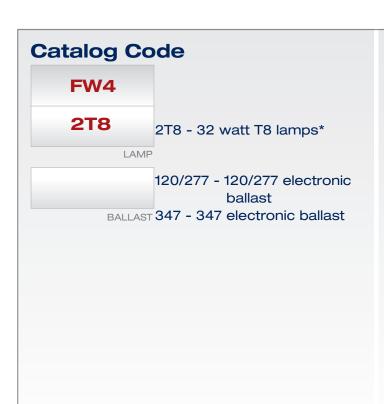

**BALLAST** Electronic instant start 120/277, 347 ballast for 2 T8 lamps. Ballast has quick disconnects for ease of ballast replacement.

**INSTALLATION** For ceiling, surface or pendant mounting.

**HARDWARE** All hardware is rust proof.

LAMPS Not included.

**OPTIONS** Stainless steel clips, shipped separately.

**RATING IP65** 

**APPROVAL** cULus

NOT FOR USE IN CAR-WASH FACILITIES.

\* Lamps not included

1208