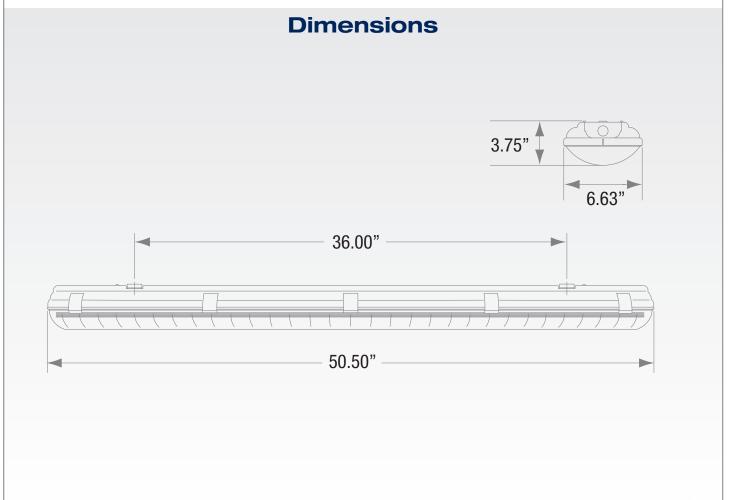

## **FW4-2T8 WET LOCATION FLUORESCENT**

The FW4 fluorescent fixture is designed for rough service and wet location applications. The FW4 has a low profile 3-3/4" (10cm) polycarbonate enclosure and lens, which is vandal resistant and UV stabilized. All hardware is rust proof. Ideal for tunnels, canopies, shipping docks, refrigerated areas or any non-hazardous environment that requires a wet location listing. Each unit is shipped with spare lens clips. Every box has a template for ease of marking for a faster installation. Also available in a 2 foot version T8 please see FW2-2T8. For a 4 foot version in T5 please see FW4-2T5.