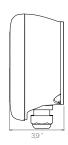

# **General Specifications**

Model Pulsar Plus Cable length 25ft Color Matte Black SAE J1772 Charging protocol Dimensions 7.8" x 7.9" x 3.9" (without cable) 4.4lbs (without cable) Weight Operating temperature -22°F to 104°F -40°F to 158°F Storage temperature Electrical safety UL 2594, UL 2231 EMC compliance FCC Part 15 Class B

### **Dimensions**

www.wallbox.com sales.na@wallbox.com