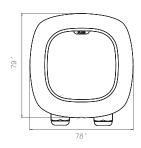

# **General Specifications**

Model Pulsar Plus Cable length 25ft Color Matte Black SAE J1772 Charging protocol Dimensions 7.8" x 7.9" x 3.9" (without cable) 4.4lbs (without cable) Weight Operating temperature -22°F to 104°F -40°F to 158°F Storage temperature Electrical safety UL 2594, UL 2231 EMC compliance FCC Part 15 Class B

### **Dimensions**

www.wallbox.com sales.na@wallbox.com