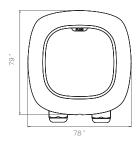

# **General Specifications**

Model Pulsar Plus Cable length 25ft Color Matte Black SAE J1772 Charging protocol Dimensions 7.8" x 7.9" x 3.9" (without cable) 4.4lbs (without cable) Weight Operating temperature -22°F to 104°F -40°F to 158°F Storage temperature Electrical safety UL 2594, UL 2231 EMC compliance FCC Part 15 Class B

### **Dimensions**

www.wallbox.com sales.na@wallbox.com