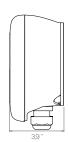

# **General Specifications**

Model Pulsar Plus Cable length 25ft Color Matte Black SAE J1772 Charging protocol Dimensions 7.8" x 7.9" x 3.9" (without cable) 4.4lbs (without cable) Weight Operating temperature -22°F to 104°F -40°F to 158°F Storage temperature Electrical safety UL 2594, UL 2231 EMC compliance FCC Part 15 Class B

### **Dimensions**

www.wallbox.com sales.na@wallbox.com