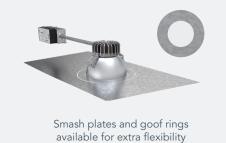

## LBR Series

- Easy install-from-below with mousetrap springs and optional quick disconnect plugs
- Switchable CCTs and lumens
- Aperture sizes including 4", 6", and 8", with available goof rings to fit 5", 7", 9", and 10" ceiling cutouts
- New construction frame available
- Glare control with deep source regression
- Up to 114 LPW
- Available with battery pack and optional wet location listed
- Configurations available in Contractor Select<sup>™</sup>
- MVOLT (120-277V) 0-10V phase dimming (120V) all-in-one driver (DALI driver also available)