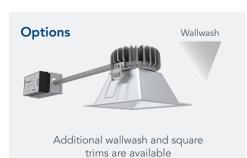

## LBR Series

- Easy install-from-below with mousetrap springs and optional quick disconnect plugs
- Switchable CCTs and lumens
- Aperture sizes including 4", 6", and 8", with available goof rings to fit 5", 7", 9", and 10" ceiling cutouts
- New construction frame available
- Glare control with deep source regression
- Up to 114 LPW
- Available with battery pack and optional wet location listed
- Configurations available in Contractor Select<sup>™</sup>
- MVOLT (120-277V) 0-10V phase dimming (120V) all-in-one driver (DALI driver also available)