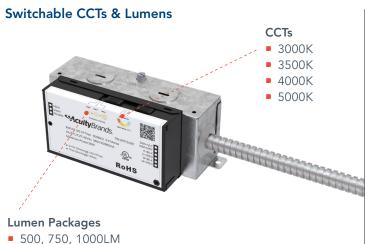

## LBR Series

- Easy install-from-below with mousetrap springs and optional quick disconnect plugs
- Switchable CCTs and lumens
- Aperture sizes including 4", 6", and 8", with available goof rings to fit 5", 7", 9", and 10" ceiling cutouts
- New construction frame available
- Glare control with deep source regression
- Up to 114 LPW
- Available with battery pack and optional wet location listed
- Configurations available in Contractor Select<sup>™</sup>
- MVOLT (120-277V) 0-10V phase dimming (120V) all-in-one driver (DALI driver also available)

### Make the Switch with Retrofit.

**Start Saving** 

■ 1000, 1500, 2000LM

2000, 2500, 3000LM