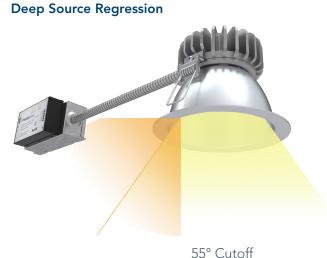

## LBR Series

- Easy install-from-below with mousetrap springs and optional quick disconnect plugs
- Switchable CCTs and lumens
- Aperture sizes including 4", 6", and 8", with available goof rings to fit 5", 7", 9", and 10" ceiling cutouts
- New construction frame available
- Glare control with deep source regression
- Up to 114 LPW
- Available with battery pack and optional wet location listed
- Configurations available in Contractor Select<sup>™</sup>
- MVOLT (120-277V) 0-10V phase dimming (120V) all-in-one driver (DALI driver also available)