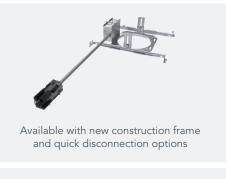

## LBR Series

- Easy install-from-below with mousetrap springs and optional quick disconnect plugs
- Switchable CCTs and lumens
- Aperture sizes including 4", 6", and 8", with available goof rings to fit 5", 7", 9", and 10" ceiling cutouts
- New construction frame available
- Glare control with deep source regression
- Up to 114 LPW
- Available with battery pack and optional wet location listed
- Configurations available in Contractor Select<sup>™</sup>
- MVOLT (120-277V) 0-10V phase dimming (120V) all-in-one driver (DALI driver also available)