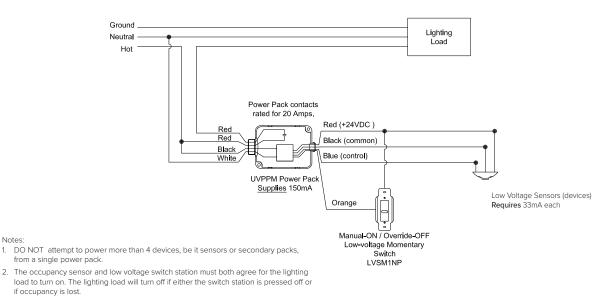

| Standard Product |  |
| U        | BAA              |  |
| Т        | TAA              |  |
|          |                  |  |

| *Buy American Solutions     |                              |  |
|-----------------------------|------------------------------|--|
| <b>BAA</b><br>FAR §52.225-9 | <b>TAA</b><br>FAR §52.225-11 |  |
| LVSM1NPWH                   |                              |  |
| LVSL1NPWH                   |                              |  |
|                             | LVSM2NPWH                    |  |

Notes:

Latching buttons are for special applications only, consult factory if you are not certain about how to use a latching button



# **Lighting Controls**

# LVS SERIES

LOW VOLTAGE WALL SWITCHES

# **DIMENSIONS**



# **ADDITIONAL INFORMATION**

## Wiring Diagram



3. Low Voltage wire to be 18AWG.