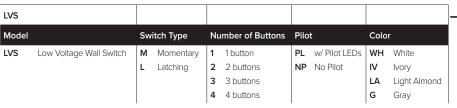

## **ORDERING GUIDE**

CATALOG # Example: LVSM1NPWH-U

| BAA/TAA* |                  |  |
|----------|------------------|--|
| Blank    | Standard Product |  |
| U        | BAA              |  |
| Т        | TAA              |  |
|          |                  |  |

| *Buy American Solutions     |                              |  |
|-----------------------------|------------------------------|--|
| <b>BAA</b><br>FAR §52.225-9 | <b>TAA</b><br>FAR §52.225-11 |  |
| LVSM1NPWH                   |                              |  |
| LVSL1NPWH                   |                              |  |
|                             | LVSM2NPWH                    |  |