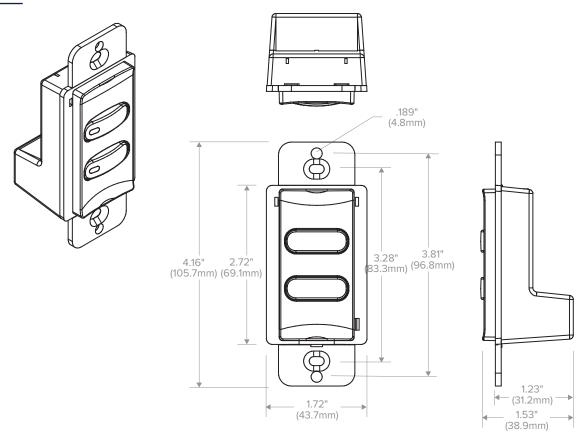

# **DIMENSIONS**

#### CONSTRUCTION

- Housing- Rugged, high-impact, injectionmolded plastic
- · Color-coded leads
- 1.88" W x 4.25" H x 1.56" D (47.75mm x 107.95mm x 39.63mm)
- 3.0 oz (85.0 g)
- · White, Ivory, Light Almond and Gray