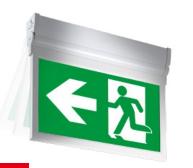

# **CM-Edge Series**

# Aluminum edge-lit pictogram sign

### Features

- Aluminum frame and polycarbonate panels illuminated by high efficiency LEDs
- Universal side, wall and ceiling mount
- Universal single and double face
- 3 pictogram panels included: 1 with no arrow and 2 with arrows
- 120-347VAC 50/60Hz input
- 3.6V Nickel-cadmium battery offering 120 minutes of emergency lighting
- Red LED charger monitor and momentary test switch (self-powered model)
- CSA C22.2 no.141-15 certified
- Warranty details at: www.emergi-lite.ca