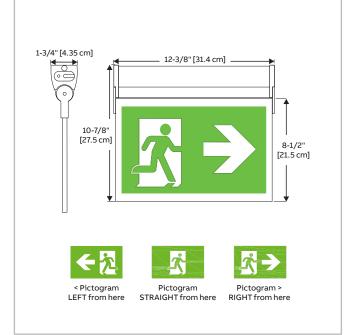

### **New** product

# **CM-Edge Series**

# Aluminum edge-lit pictogram sign



### Features

- Aluminum frame and polycarbonate panels illuminated by high efficiency LEDs
- Universal side, wall and ceiling mount
- Universal single and double face
- 3 pictogram panels included: 1 with no arrow and 2 with arrows
- 120-347VAC 50/60Hz input
- 3.6V Nickel-cadmium battery offering 120 minutes of emergency lighting
- Red LED charger monitor and momentary test switch (self-powered model)
- CSA C22.2 no.141-15 certified
- Warranty details at: www.emergi-lite.ca



### Dimensions

Dimensions are approximate and subject to change.



#### Power consumption and unit rating

|           | AC specs      |                       |                 | DC specs           |               |
|-----------|---------------|-----------------------|-----------------|--------------------|---------------|
| Model     |               | Input wattage (AC/SP) | Current (AC/SP) | Efficiency (AC/SP) |               |
| CM-EDGE-E | 120V, 50/60Hz | 2W/3W                 | 0.01A/0.24A     | 0.96PF/0.98PF      | 6 to 24VDC–1W |
|           | 277V, 50/60Hz | 2W/3W                 | 0.007/0.014A    | 0.87PF/0.88PF      |               |
|           | 347V, 50/60Hz | 3W/4W                 | 0.01A/0.017A    | 0.91PF/0.92PF      |               |

#### ~

## Ordering information

| Series                  | Voltage