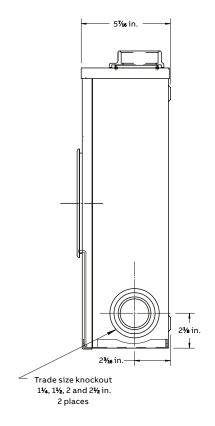

| Cat. no. | Description           | Dimensions (in.) |       |                                | Weight each                      |                               |
|----------|-----------------------|------------------|-------|--------------------------------|----------------------------------|-------------------------------|
|          |                       | Н                | W     | D                              | lb                               | kg                            |
| 4 Jaw    |                       |                  |       |                                |                                  |                               |
| BS2M-V   | Overhead, hub opening | 171/8            | 12    | 5 <b>7⁄16</b>                  | 15                               | 6.8                           |
|          | 4 Jaw                 | 4 Jaw            | 4 Jaw | Cat. no. Description H W 4 Jaw | Cat. no. Description H W D 4 Jaw | Cat. no. Description H W D lb |