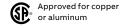

| Cat. no. | Description           | Dimensions (in.) |       |                                | Weight each                      |                               |
|----------|-----------------------|------------------|-------|--------------------------------|----------------------------------|-------------------------------|
|          |                       | Н                | W     | D                              | lb                               | kg                            |
| 4 Jaw    |                       |                  |       |                                |                                  |                               |
| BS2M-V   | Overhead, hub opening | 171/8            | 12    | 5 <b>7⁄16</b>                  | 15                               | 6.8                           |
|          | 4 Jaw                 | 4 Jaw            | 4 Jaw | Cat. no. Description H W 4 Jaw | Cat. no. Description H W D 4 Jaw | Cat. no. Description H W D lb |