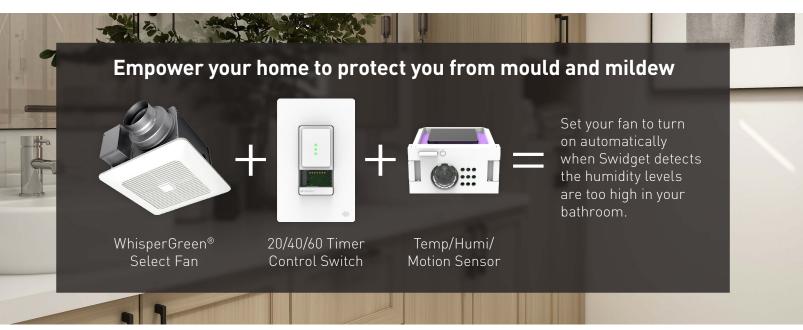

### Your Health

Humidity and condensation from hot showers and baths can lead to airborne mould spores and mildew, both of which can be hazardous to your health. VOCs from many types of building materials can be inhaled, and ultimately damage organs and the central nervous system.\*

### **Swidget**

Swidget Smart Controls detect unhealthy air and automatically control Panasonic's ventilation products, enabling it to remove the unhealthy or contaminated air. 24 hours a day, 365 days a year, you can rest assured that the quality of the air you're breathing is always fresh and healthy.

Swidget Smart Controls can be added to a wide range of Panasonic ventilation solutions to ensure you are breathing the highest quality air. Swidget has a variety of sensors that monitor motion, temperature, humidity and air quality.