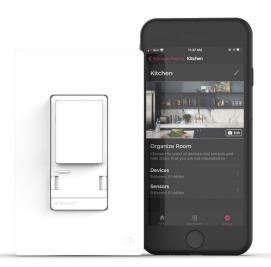

# Empower your home with the smart technology that brings your home to life.

Use the Swidget App to control your devices with schedules and automations. Connect to Alexa or Google Assistant for voice control.

- Simple connection and setup
- Customizable automations
- Sunset and sunrise schedules
- Works with Google Assistant and Alexa
- Industry leading privacy settings and data security

Download the app on the App Store or on Google Play.