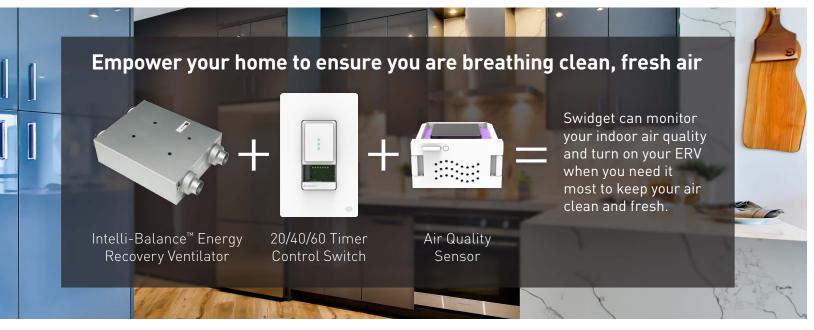

### **Swidget**

Swidget Smart Controls detect unhealthy air and automatically control Panasonic's ventilation products, enabling it to remove the unhealthy or contaminated air. 24 hours a day, 365 days a year, you can rest assured that the quality of the air you're breathing is always fresh and healthy.

Swidget Smart Controls can be added to a wide range of Panasonic ventilation solutions to ensure you are breathing the highest quality air. Swidget has a variety of sensors that monitor motion, temperature, humidity and air quality.