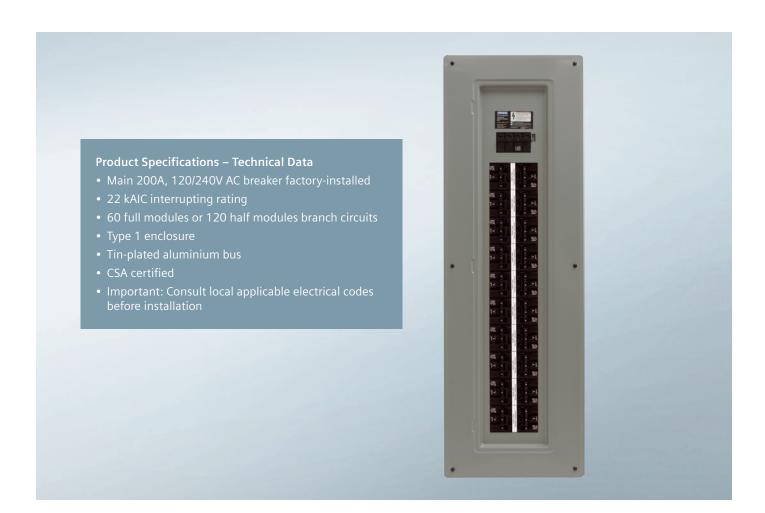

**Siemens Canada Limited** 1577 North Service Road East Oakville, ON L6H 0H6

**Customer Interaction Centre:** 

cic.ca@siemens.com 1-888-303-3353 Order No. SI-LP-1646