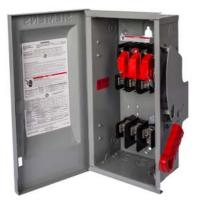

## US2:HFC223N

Siemens Low Voltage Circuit Protection Heavy Duty Safety Switches. Type: ENCLOSED, SAFETY SWITCH Std: CSA V. Rating: 240V A. Rating: 100A Wattage: 3W No. Of Poles: 2P F. Rating: 60Hz Action: SINGLE THROW Material: NM Enclosure: TYPE 4X. 2-3 point mounting holes. Insulation: YES O. Cycles: 10000 O. Temperature: (-20F-120F) AMBIENT TEMPERATURE Environmental Conditions: INDUSTRIAL CORROSIVE RESISTANCE