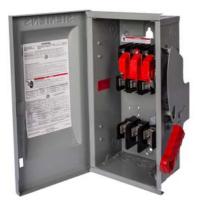

## US2:HFC363NR

Siemens Low Voltage Circuit Protection Heavy Duty Safety Switches. Type: ENCLOSED, SAFETY SWITCH Std: CSA V. Rating: 600V A. Rating: 100A Wattage: 4W No. Of Poles: 3P F. Rating: 60Hz Action: SINGLE THROW Material: 304SS Enclosure: TYPE 3R. 2-3 point mounting holes. O. Cycles: 10000 O. Temperature: (-20F-120F) AMBIENT TEMPERATURE Environmental Conditions: OUTDOOR

| mechanical service life (switching cycles) typical | 10000                                           |
|----------------------------------------------------|-------------------------------------------------|
| fastening method                                   | SURFACE                                         |
| number of poles                                    | 3                                               |
| suitability for operation                          | DISCONNECTING MEAN FOR SERVICE ENTRANCE / LOADS |
| Electricity                                        |                                                 |
| ampacity                                           | 100 A                                           |
| supply voltage frequency rated value 50/60 Hz      | Yes                                             |
| Environmental conditions                           |                                                 |
| ambient temperature during operation maximum       | 85 °C                                           |
| ambient temperature during operation minimum       | -29 °C                                          |
| Model                                              |                                                 |
| product brand name                                 | SIEMENS                                         |
| product sub brand name                             | VBII                                            |
| product type designation                           | HEAVY DUTY SWITCH                               |
| type of electrical connection                      | MECHANICAL LUGS                                 |
| Mechanical Design                                  |                                                 |
| design of the housing                              | TYPE 3R                                         |
| design of the actuating element                    | SINGLE THROW                                    |
| material                                           | STEEL                                           |
| General product approval                           |                                                 |
| certificate of suitability                         | UL98 / CSA                                      |
| certificate of suitability                         | UL98 / CSA                                      |