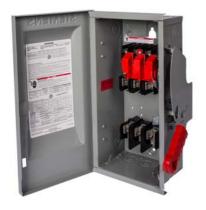

## **SIEMENS**

Data sheet US2:HFC364NR

Siemens Low Voltage Circuit Protection Heavy Duty Safety Switches. Type: ENCLOSED, SAFETY SWITCH Std: CSA V. Rating: 600V A. Rating: 200A Wattage: 4W No. Of Poles: 3P F. Rating: 60Hz Action: SINGLE THROW Material: 304SS Enclosure: TYPE 3R. 2-3 point mounting holes. O. Cycles: 8000 O. Temperature: (-20F-120F) AMBIENT TEMPERATURE Environmental Conditions: OUTDOOR