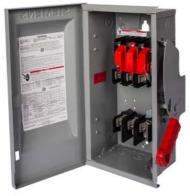

## US2:HFC364R

CSA 200A 3P 600V 3W FUSED HD TYPE 3R

| mechanical service life (switching cycles) typical | 8000                                            |
|----------------------------------------------------|-------------------------------------------------|
| fastening method                                   | SURFACE                                         |
| number of poles                                    | 3                                               |
| suitability for operation                          | DISCONNECTING MEAN FOR SERVICE ENTRANCE / LOADS |
| Electricity                                        |                                                 |
| ampacity                                           | 200 A                                           |
| supply voltage frequency rated value 50/60 Hz      | Yes                                             |
| Environmental conditions                           |                                                 |
| ambient temperature during operation maximum       | 85 °C                                           |
| ambient temperature during operation minimum       | -29 °C                                          |
| Model                                              |                                                 |
| product brand name                                 | SIEMENS                                         |
| product sub brand name                             | VBII                                            |
| product type designation                           | HEAVY DUTY SWITCH                               |
| type of electrical connection                      | MECHANICAL LUGS                                 |
| Mechanical Design                                  |                                                 |
| design of the housing                              | TYPE 3R                                         |
| design of the actuating element                    | SINGLE THROW                                    |
| material                                           | STEEL                                           |
| General product approval                           |                                                 |
| certificate of suitability                         | UL98 / CSA                                      |
|                                                    |                                                 |