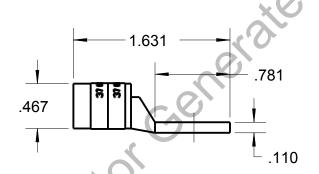

## CATALOG NO. 54147

WIRE SIZE: #2 AWG

MATERIAL: HIGH CONDUCTIVITY COPPER

FINISH: TIN PLATED

| GENERAL NOTES                                                            |                                  |           | _        |                        |
|--------------------------------------------------------------------------|----------------------------------|-----------|----------|------------------------|
| ALL DIMENSIONS ARE FOR     REFERENCE ONLY.     DIMENSIONS IN BRACKETS [] | Thomas Botts www.tnb.com         |           |          |                        |
| ARE IN METRIC UNITS.                                                     | DESCRIPTION:                     |           |          |                        |
| REVISIONS                                                                | 1 HOLE LUG                       |           |          |                        |
| ** SEE ERN ( **** )                                                      |                                  |           |          |                        |
| FOR APPROVAL SIGNATURES & RELEASE DATE. PROJECT NO: ****                 | ORIGINAL PROJECT NO / ( ERN NO ) | SHEET NO: | REV. NO: | DRAWING NO: WSD-002012 |
|                                                                          | /( )                             | 1 OF 1    | 0        | 54147                  |