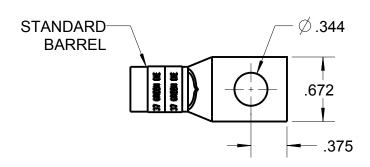

## CATALOG NO. 54147

WIRE SIZE: #2 AWG

MATERIAL: HIGH CONDUCTIVITY COPPER

FINISH: TIN PLATED

| GENERAL NOTES                                                            |                                  |           | _        |                        |
|--------------------------------------------------------------------------|----------------------------------|-----------|----------|------------------------|
| ALL DIMENSIONS ARE FOR     REFERENCE ONLY.     DIMENSIONS IN BRACKETS [] | Thomas Botts www.tnb.com         |           |          |                        |
| ARE IN METRIC UNITS.                                                     | DESCRIPTION:                     |           |          |                        |
| REVISIONS                                                                | 1 HOLE LUG                       |           |          |                        |
| ** SEE ERN ( **** )                                                      |                                  |           |          |                        |
| FOR APPROVAL SIGNATURES & RELEASE DATE. PROJECT NO: ****                 | ORIGINAL PROJECT NO / ( ERN NO ) | SHEET NO: | REV. NO: | DRAWING NO: WSD-002012 |
|                                                                          | /( )                             | 1 OF 1    | 0        | 54147                  |