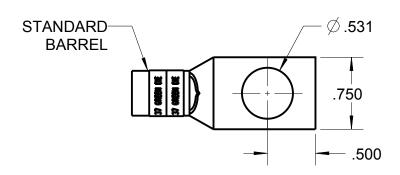

## CATALOG NO. 54150

WIRE SIZE: #1 AWG

MATERIAL: HIGH CONDUCTIVITY COPPER

FINISH: TIN PLATED

| GENERAL NOTES                                                    |                                  |           | 4        |                        |
|------------------------------------------------------------------|----------------------------------|-----------|----------|------------------------|
| ALL DIMENSIONS ARE FOR REFERENCE ONLY. DIMENSIONS IN BRACKETS [] | Thomas & Botts www.tnb.com       |           |          |                        |
| ARE IN METRIC UNITS.                                             | DESCRIPTION:                     |           |          |                        |
| REVISIONS                                                        | 1 HOLE LUG                       |           |          |                        |
| ** SEE ERN ( **** )                                              |                                  |           |          |                        |
| FOR APPROVAL SIGNATURES                                          | ORIGINAL PROJECT NO / ( ERN NO ) | SHEET NO: | REV. NO: | DRAWING NO: WSD-002017 |
| & RELEASE DATE.<br>PROJECT NO: ****                              | /( )                             | 1 OF 1    | 0        | 54150                  |