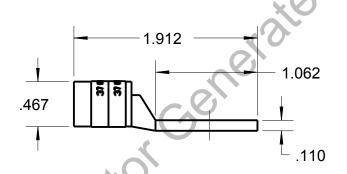

## CATALOG NO. 54150

WIRE SIZE: #1 AWG

MATERIAL: HIGH CONDUCTIVITY COPPER

FINISH: TIN PLATED

| GENERAL NOTES                                                    |                                  |           | 4        |                        |
|------------------------------------------------------------------|----------------------------------|-----------|----------|------------------------|
| ALL DIMENSIONS ARE FOR REFERENCE ONLY. DIMENSIONS IN BRACKETS [] | Thomas & Botts www.tnb.com       |           |          |                        |
| ARE IN METRIC UNITS.                                             | DESCRIPTION:                     |           |          |                        |
| REVISIONS                                                        | 1 HOLE LUG                       |           |          |                        |
| ** SEE ERN ( **** )                                              |                                  |           |          |                        |
| FOR APPROVAL SIGNATURES                                          | ORIGINAL PROJECT NO / ( ERN NO ) | SHEET NO: | REV. NO: | DRAWING NO: WSD-002017 |
| & RELEASE DATE.<br>PROJECT NO: ****                              | /( )                             | 1 OF 1    | 0        | 54150                  |