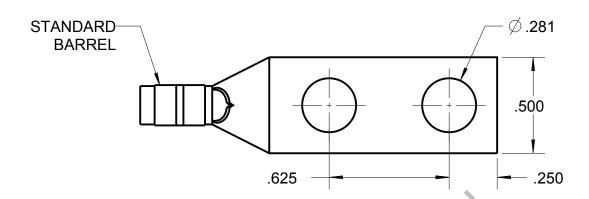

## CATALOG NO. 54201

WIRE SIZE: #14-10 AWG CU

MATERIAL: HIGH CONDUCTIVITY COPPER

FINISH: TIN PLATED

| GENERAL NOTES  1. ALL DIMENSIONS ARE FOR REFERENCE ONLY. 2. DIMENSIONS IN BRACKETS [] | Thomas Botts www.tnb.com               |                     |          |                              |
|---------------------------------------------------------------------------------------|----------------------------------------|---------------------|----------|------------------------------|
| ARE IN METRIC UNITS.  REVISIONS                                                       | DESCRIPTION:                           | 2 HOL               | E LUG    |                              |
| ** SEE ERN ( **** ) FOR APPROVAL SIGNATURES & RELEASE DATE. PROJECT NO: ****          | ORIGINAL PROJECT NO / ( ERN NO ) / ( ) | SHEET NO:<br>1 OF 1 | REV. NO: | DRAWING NO: WSD-002049 54201 |