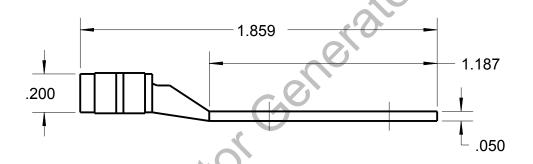

## CATALOG NO. 54201

WIRE SIZE: #14-10 AWG CU

MATERIAL: HIGH CONDUCTIVITY COPPER

FINISH: TIN PLATED

| GENERAL NOTES  1. ALL DIMENSIONS ARE FOR REFERENCE ONLY. 2. DIMENSIONS IN BRACKETS [] | Thomas Botts www.tnb.com               |                     |          |                              |
|---------------------------------------------------------------------------------------|----------------------------------------|---------------------|----------|------------------------------|
| ARE IN METRIC UNITS.  REVISIONS                                                       | DESCRIPTION:                           | 2 HOL               | E LUG    |                              |
| ** SEE ERN ( **** ) FOR APPROVAL SIGNATURES & RELEASE DATE. PROJECT NO: ****          | ORIGINAL PROJECT NO / ( ERN NO ) / ( ) | SHEET NO:<br>1 OF 1 | REV. NO: | DRAWING NO: WSD-002049 54201 |