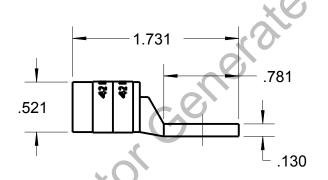

## CATALOG NO. 54153-TB

WIRE SIZE: 1/0

MATERIAL: HIGH CONDUCTIVITY COPPER

FINISH: TIN PLATED

| GENERAL NOTES                                                            | Thomas & Botts www.trb.com       |           |          |                        |
|--------------------------------------------------------------------------|----------------------------------|-----------|----------|------------------------|
| ALL DIMENSIONS ARE FOR     REFERENCE ONLY.     DIMENSIONS IN BRACKETS [] |                                  |           |          |                        |
| ARE IN METRIC UNITS.                                                     | DESCRIPTION:                     |           |          |                        |
| REVISIONS                                                                | 1 HOLE LUG                       |           |          |                        |
| ** SEE ERN ( **** )                                                      |                                  |           |          |                        |
| FOR APPROVAL SIGNATURES                                                  | ORIGINAL PROJECT NO / ( ERN NO ) | SHEET NO: | REV. NO: | DRAWING NO: WSD-002019 |
| & RELEASE DATE. PROJECT NO: ****                                         | /()                              | 1 OF 1    | 0        | 54153-TB               |