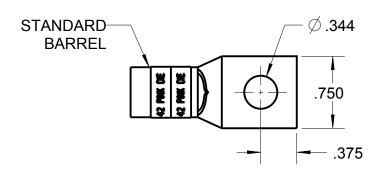

## CATALOG NO. 54153-TB

WIRE SIZE: 1/0

MATERIAL: HIGH CONDUCTIVITY COPPER

FINISH: TIN PLATED

| GENERAL NOTES                                                            | Thomas & Botts www.trb.com       |           |          |                        |
|--------------------------------------------------------------------------|----------------------------------|-----------|----------|------------------------|
| ALL DIMENSIONS ARE FOR     REFERENCE ONLY.     DIMENSIONS IN BRACKETS [] |                                  |           |          |                        |
| ARE IN METRIC UNITS.                                                     | DESCRIPTION:                     |           |          |                        |
| REVISIONS                                                                | 1 HOLE LUG                       |           |          |                        |
| ** SEE ERN ( **** )                                                      |                                  |           |          |                        |
| FOR APPROVAL SIGNATURES                                                  | ORIGINAL PROJECT NO / ( ERN NO ) | SHEET NO: | REV. NO: | DRAWING NO: WSD-002019 |
| & RELEASE DATE. PROJECT NO: ****                                         | /()                              | 1 OF 1    | 0        | 54153-TB               |