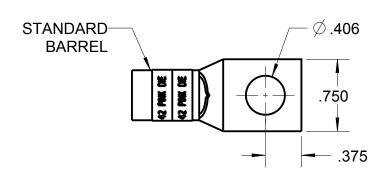

## Blackburn Compression Featuring the Color-Keyed® System

CATALOG NO. 54109

WIRE SIZE: 1/0

MATERIAL: HIGH CONDUCTIVITY COPPER

FINISH: TIN PLATED

| 1. ALL DIMENSIONS ARE FOR REFERENCE ONLY.                                 | Thomas Betts www.tnb.com         |           |          |                        |
|---------------------------------------------------------------------------|----------------------------------|-----------|----------|------------------------|
| 2. DIMENSIONS IN BRACKETS [] ARE IN METRIC UNITS.  REVISIONS              | DESCRIPTION:                     | 1 401     | ELLIG    |                        |
| **                                                                        | 1 HOLE LUG                       |           |          |                        |
| SEE ERN ( **** ) FOR APPROVAL SIGNATURES & RELEASE DATE. PROJECT NO: **** | ORIGINAL PROJECT NO / ( ERN NO ) | SHEET NO: | REV. NO: | DRAWING NO: WSD-001958 |
|                                                                           | /( )                             | 1 OF 1    | 0        | 54109                  |