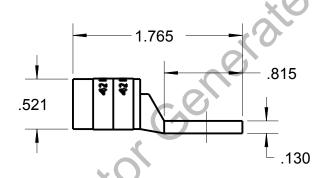

## Blackburn Compression Featuring the Color-Keyed® System

CATALOG NO. 54109

WIRE SIZE: 1/0

MATERIAL: HIGH CONDUCTIVITY COPPER

FINISH: TIN PLATED

| 1. ALL DIMENSIONS ARE FOR REFERENCE ONLY.                                 | Thomas Betts www.tnb.com         |           |          |                        |
|---------------------------------------------------------------------------|----------------------------------|-----------|----------|------------------------|
| 2. DIMENSIONS IN BRACKETS [] ARE IN METRIC UNITS.  REVISIONS              | DESCRIPTION:                     | 1 401     | ELLIG    |                        |
| **                                                                        | 1 HOLE LUG                       |           |          |                        |
| SEE ERN ( **** ) FOR APPROVAL SIGNATURES & RELEASE DATE. PROJECT NO: **** | ORIGINAL PROJECT NO / ( ERN NO ) | SHEET NO: | REV. NO: | DRAWING NO: WSD-001958 |
|                                                                           | /( )                             | 1 OF 1    | 0        | 54109                  |