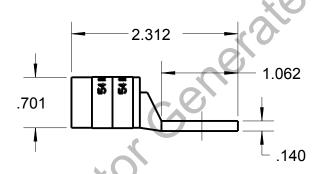

## CATALOG NO. 54170

WIRE SIZE: 4/0

MATERIAL: HIGH CONDUCTIVITY COPPER

FINISH: TIN PLATED

| GENERAL NOTES                                                            | Thomas & Botts www.trb.com       |           |          |                        |
|--------------------------------------------------------------------------|----------------------------------|-----------|----------|------------------------|
| ALL DIMENSIONS ARE FOR     REFERENCE ONLY.     DIMENSIONS IN BRACKETS [] |                                  |           |          |                        |
| ARE IN METRIC UNITS.                                                     | DESCRIPTION:                     |           |          |                        |
| REVISIONS                                                                | 1 HOLE LUG                       |           |          |                        |
| ** SEE ERN ( **** )                                                      |                                  |           |          |                        |
| FOR APPROVAL SIGNATURES & RELEASE DATE. PROJECT NO: ****                 | ORIGINAL PROJECT NO / ( ERN NO ) | SHEET NO: | REV. NO: | DRAWING NO: WSD-002040 |
|                                                                          | /()                              | 1 OF 1    | 0        | 54170                  |