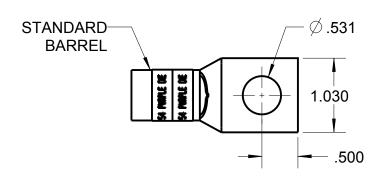

## CATALOG NO. 54170

WIRE SIZE: 4/0

MATERIAL: HIGH CONDUCTIVITY COPPER

FINISH: TIN PLATED

| GENERAL NOTES                                                            | Thomas & Botts www.trb.com       |           |          |                        |
|--------------------------------------------------------------------------|----------------------------------|-----------|----------|------------------------|
| ALL DIMENSIONS ARE FOR     REFERENCE ONLY.     DIMENSIONS IN BRACKETS [] |                                  |           |          |                        |
| ARE IN METRIC UNITS.                                                     | DESCRIPTION:                     |           |          |                        |
| REVISIONS                                                                | 1 HOLE LUG                       |           |          |                        |
| ** SEE ERN ( **** )                                                      |                                  |           |          |                        |
| FOR APPROVAL SIGNATURES & RELEASE DATE. PROJECT NO: ****                 | ORIGINAL PROJECT NO / ( ERN NO ) | SHEET NO: | REV. NO: | DRAWING NO: WSD-002040 |
|                                                                          | /()                              | 1 OF 1    | 0        | 54170                  |