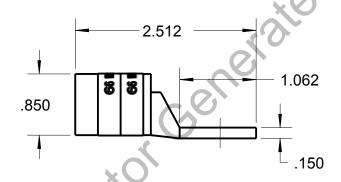

## CATALOG NO. 54114

WIRE SIZE: 300 MCM, 4/0 WELD, 650/24 MATERIAL: HIGH CONDUCTIVITY COPPER

FINISH: TIN PLATED

| GENERAL NOTES                                                            | Thomas & Botts www.trb.com       |           |          |                        |
|--------------------------------------------------------------------------|----------------------------------|-----------|----------|------------------------|
| ALL DIMENSIONS ARE FOR     REFERENCE ONLY.     DIMENSIONS IN BRACKETS [] |                                  |           |          |                        |
| ARE IN METRIC UNITS.                                                     | DESCRIPTION:                     |           |          |                        |
| REVISIONS                                                                | 1 HOLE LUG                       |           |          |                        |
| ** CEE EDM / **** )                                                      |                                  |           |          |                        |
| SEE ERN (****) FOR APPROVAL SIGNATURES                                   | ORIGINAL PROJECT NO / ( ERN NO ) | SHEET NO: | REV. NO: | DRAWING NO: WSD-001973 |
| & RELEASE DATE.<br>PROJECT NO: ****                                      | /( )                             | 1 OF 1    | 0        | 54114                  |