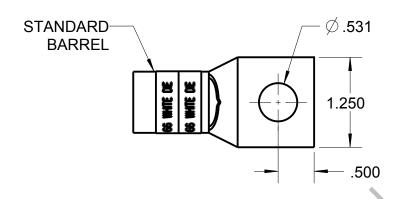

## CATALOG NO. 54114

WIRE SIZE: 300 MCM, 4/0 WELD, 650/24 MATERIAL: HIGH CONDUCTIVITY COPPER

FINISH: TIN PLATED

| GENERAL NOTES                                                            | Thomas & Botts www.trb.com       |           |          |                        |
|--------------------------------------------------------------------------|----------------------------------|-----------|----------|------------------------|
| ALL DIMENSIONS ARE FOR     REFERENCE ONLY.     DIMENSIONS IN BRACKETS [] |                                  |           |          |                        |
| ARE IN METRIC UNITS.                                                     | DESCRIPTION:                     |           |          |                        |
| REVISIONS                                                                | 1 HOLE LUG                       |           |          |                        |
| ** CEE EDM / **** )                                                      |                                  |           |          |                        |
| SEE ERN (****) FOR APPROVAL SIGNATURES                                   | ORIGINAL PROJECT NO / ( ERN NO ) | SHEET NO: | REV. NO: | DRAWING NO: WSD-001973 |
| & RELEASE DATE.<br>PROJECT NO: ****                                      | /( )                             | 1 OF 1    | 0        | 54114                  |