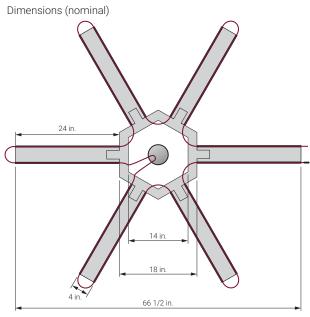

Dimensions Inner size of center ring: 14 inches

Channel panel length: 24 inches

RAYCHEM-DS:H59687-RIMDT-EN-2005 nVent.com/RAYCHEM | 1