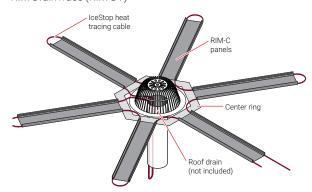

#### **GENERAL INFORMATION**

The nVent RAYCHEM RIM-DrainTrace (RIM-DT) system is a turnkey ice melt unit for roof drains. Included with the RIM-DT are: 1) One central aluminum ring (compatible with roof drains up to 14 inches in diameter; 2) Six each two foot long nVent RAYCHEM RIM-C channel panels; 3) Fifty feet of nVent RAYCHEM IceStop Heating Cable; 4) One nVent RAYCHEM WPCK-R Power Connection Kit (including end termination). The aluminum ring consists of six tabs that are inserted into the RIM-C channel panels. The fifty feet of IceStop heating cable is sufficient to trace the channel panels, with an additional 10 feet of cable to transition to the power supply.

#### **Reliable System:**

The RIM-DT system efficiently transfers heat, keeping the area around the roof drain free of snow. The RIM-C channel panels mechanically protect the heat trace cable and create channels for the snow melt to flow into the roof drain.