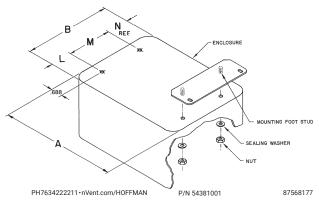

## DMFK1, DMFK2 Mounting Foot Kit

| 1  | Locate holes for mounting |
|----|---------------------------|
| •• | foot studs using the      |
|    | dimensions given.         |

 Use center punch to mark hole centers. Drill four .219 inch diameter holes.

- 3. Deburr Holes
- Insert mounting foot studs into drilled holes, and turn enclosure upright.
- Lightly lubricate the sealing washer and press onto mounting foot stud, neoprene side down.
- Thread nut onto stud and tighten to 15 to 20 in-lbs.
- 7. Repeat steps 4-6 to other end to complete installation.

| CATALOG<br>NUMBER | ENCLOSURE<br>SIZE                               | L    | М    | N    |
|-------------------|-------------------------------------------------|------|------|------|
| NOMBER            | A x B                                           |      |      |      |
| D-MFKI            | 6.00 x 6.00<br>8.00 x 6.00                      | 1.50 | 3.00 | 1.50 |
| D-MFKI            | 8.00 x 8.00<br>10.00 x 8.00                     | 2.50 | 00.5 | 2.50 |
|                   | 10.00 x 10.00<br>12.00 x 10.00                  | 1,50 | 7.00 | 1.50 |
| D-MFK2            | 12.00 x 12.00<br>14.00 x 12.00<br>16.00 x 12.00 | 2,50 | 7.00 | 2.50 |