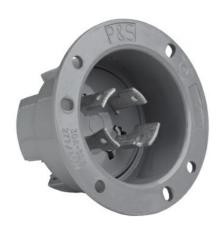

## Pass and Seymour 30A NEMA L1930 Flanged Inlet, Gray

Part No. L1930FI

Flanged Inlet 4-Wire 30A 277/480V Turnlok®

## Features & Benefits

Interior components constructed of high-grade brass material for physical High-impact thermoplastic housing withstands and electrical integrity.

on-the-job abuse.

Ratings and NEMA configurations are clearly visible on flange face, for fast I.D. while in use.