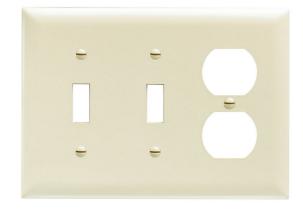

Pass and Seymour Combination Openings, 2 Toggle Switch and 1 Duplex Receptacle, Three Gang, Gray Part No. TP28GRY

Trademaster Plate 3-Gang 2toggle 1duplex