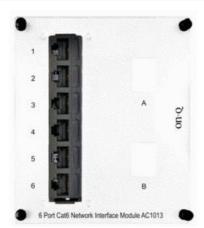

## On-Q 6-Port Cat 6 Network Interface Module

Part No. AC1013

Easily switch an outlet from Voice to Data or from Data to Voice with this Cató Network Interface Module.

## Features & Benefits

Available in two models to meet Cat 5e or Cat 6 specifications

Keystone openings labeled A and B.

Includes two blank keystone openings to add optional RJ45 jack and create an ADO.