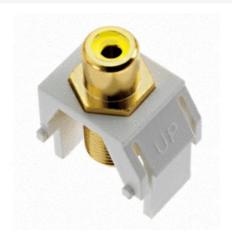

## On-Q Yellow RCA to F-Connector, White

Part No. WP3465WH

This high quality insert is for use in all Keystone Wall Plates

## Features & Benefits

Standard RCA front jack

F-coaxial rear for high quality audio and video distribution.

Supports distribution of home audio, home theater audio, and video.