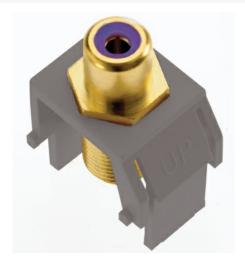

# adorne Collection adorne® Subwoofer RCA to F-Connector, Magnesium

Part No. ACPRCAFM1

Enable subwoofer connection for your home theater, while maintaining the clean cohesive look of adorne designer switches and outlets, with this adorne insert.