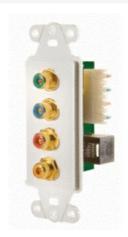

## On-Q Component Video-Digital Audio Balun, Light Almond Part No. WP1010LA

The CVDA provides HD connectivity with digital audio to any home theater with this pre-configured strap and replaces 4 coaxial cables with a single cat5e.

### Features & Benefits

Includes two blank ports for use with any keystone insert.In-wall HDMI connection

Supports 5.1 audio (coaxial SPDIF)

Requires two straps per run

Wall mounted component video input for HD connections

Terminates on either a RJ-45 or punchdown connector

### Technical Information

| Cutout | 4 RCA to CVDA | Orientation | Vertical |
|--------|---------------|-------------|----------|