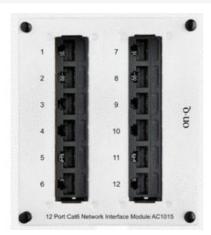

## On-Q 12-Port Cat 6 Network Interface Module

Part No. AC1015

Easily switch an outlet from Voice to Data or from Data to Voice with this Cat 6e Network Interface Module.

## Features & Benefits

Small target mounts discreetly outside of entertainment center using double-sided tape

Connectivity for 12 data network or voice connections.

Provides easily configured interface for any Cat 6 based modules.

Comes with 2-bay Bracket for simple mounting in On-Q style enclosure.

Allows home network to be reconfigured with patch panel simplicity.

Color coded label for easy T568A termination