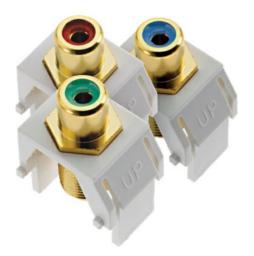

# adorne Collection adorne® Component Video RCA to F Kit, White

Part No. ACRGBRCAFW1

Easy, snap-in inserts for component video distribution. Use with adorne frames and screwless wall plates for a clean, cohesive look throughout your home.