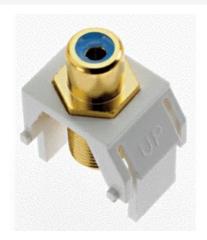

## On-Q Blue RCA to F-Connector, White

Part No. WP3464WH

This high quality insert is for use in all Keystone Wall Plates

## Features & Benefits

Standard RCA front jack

F-coaxial rear for high quality audio and video distribution.

Supports distribution of home audio, home theater audio, and video.

## Technical Information

| Cutout | Blue RCA-F | Orientation | Vertical |
|--------|------------|-------------|----------|
|        |            |             |          |