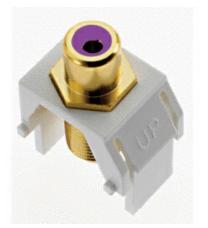

On-Q Purple RCA to F-Connector, White Part No. WP3466WH

This high quality insert is for use in all Keystone Wall Plates