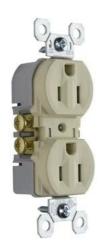

## Pass and Seymour 15A/125V Trademaster® Tamper-Resistant Duplex Receptacle, Ivory Part No. 3232TRI

15A/125A Trademaster® Tamper-Resistant Duplex Receptacle