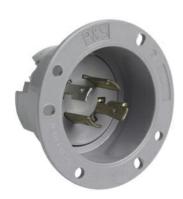

## Pass and Seymour **20A NEMA L1420 Inlet, Gray**

Part No. L1420FI

Flanged Inlet 4-Wire 20A 125/250V Turnlok®

## Features & Benefits

Interior components constructed of high-grade brass material for physical High-impact thermoplastic housing withstands and electrical integrity.

on-the-job abuse.

Ratings and NEMA configurations are clearly visible on flange face, for fast I.D. while in use.