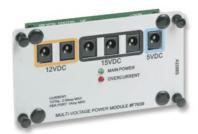

Color coded power ports allow for easy and accurate power delivery to your equipment

Overcurrent LED

Main power indicator LED

Distributes 15 volt DC to 3 locations, 12 volt DC to 2 locations, and 5 volt DC to 1 location