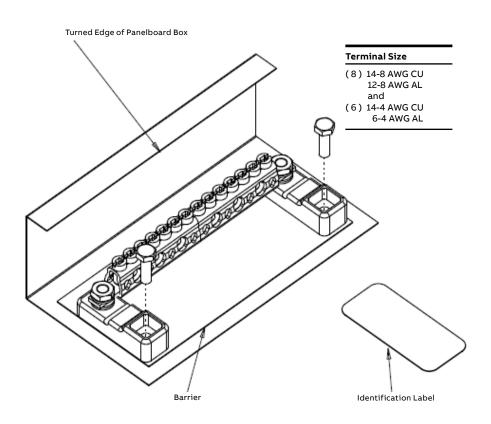

## **Mounting Instructions**

- 1. Put barrier in place before mounting kit.
- 2. Mount kit in holes in panelboard backwall using two #10 thread forming screws provided.
- 3. Remove paper backing from the enclosed identification label and place it in front of and adjacent to ground bar barrier.