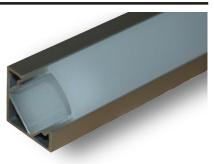

## Description

Diffusion SLC-007S is a 45-degree, anodized aluminum LED extrusion that comes complete with three clear mounting clips, two endcaps, and an opal polycarbonate lens.

Note: Extra clips and endcaps are available by request

## Specifications

| CHANNE                         | EL Anodized A                                        | Aluminum Extrusion                                                  |  |
|--------------------------------|------------------------------------------------------|---------------------------------------------------------------------|--|
| LENS                           | Opal Polycarbonate, Heat Resistant, UV Stable ar     | Opal Polycarbonate, Heat Resistant, UV Stable and Shatter Resistant |  |
| LENGTH                         |                                                      | 8 ft (2.44 meters)                                                  |  |
| COLOR                          | Silver (Standard), White, Black, Antimicrobial Coati | ng and Custom RAL                                                   |  |
| MOUNTING CLIP MATERIAL Plastic |                                                      |                                                                     |  |
| ENVIRONMENT                    |                                                      | ndoor and Outdoor                                                   |  |
| WARRANTY                       |                                                      | 5 Year Warranty                                                     |  |
|                                |                                                      |                                                                     |  |