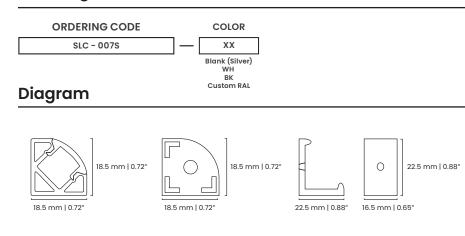

## **Ordering Information**

diffusionlighting.com 1-(866)-RJCROSS (752-7677)

## Specifications

| CHANNE                         | EL Anodized A                                        | Aluminum Extrusion                                                  |  |
|--------------------------------|------------------------------------------------------|---------------------------------------------------------------------|--|
| LENS                           | Opal Polycarbonate, Heat Resistant, UV Stable ar     | Opal Polycarbonate, Heat Resistant, UV Stable and Shatter Resistant |  |
| LENGTH                         |                                                      | 8 ft (2.44 meters)                                                  |  |
| COLOR                          | Silver (Standard), White, Black, Antimicrobial Coati | ng and Custom RAL                                                   |  |
| MOUNTING CLIP MATERIAL Plastic |                                                      |                                                                     |  |
| ENVIRONMENT                    |                                                      | ndoor and Outdoor                                                   |  |
| WARRANTY                       |                                                      | 5 Year Warranty                                                     |  |
|                                |                                                      |                                                                     |  |