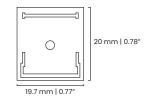

### **Specifications**

| CHANNE  | Anodized Aluminum Extrusion                                           | 1 |
|---------|-----------------------------------------------------------------------|---|
| LENS    | Opal Polycarbonate, Heat Resistant, UV Stable and Shatter Resistant   | : |
| LENGTH  | 8 ft (2.44 meters)                                                    | ) |
| COLOR   | Silver (Standard), White, Black, Antimicrobial Coating and Custom RAI | L |
| MOUNTIN | IG CLIP MATERIAL Aluminum                                             | l |
| ENVIRON | MENT Indoor and Outdoor                                               |   |
| WARRAN  | TY 5 Year Warranty                                                    | y |