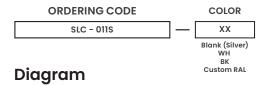

- Surface mount
- Wardrobe
- Closets

### **Specifications**

| CHANNE  | Anodized Aluminum Extrusion                                           | 1 |
|---------|-----------------------------------------------------------------------|---|
| LENS    | Opal Polycarbonate, Heat Resistant, UV Stable and Shatter Resistant   | : |
| LENGTH  | 8 ft (2.44 meters)                                                    | ) |
| COLOR   | Silver (Standard), White, Black, Antimicrobial Coating and Custom RAI | L |
| MOUNTIN | IG CLIP MATERIAL Aluminum                                             | l |
| ENVIRON | MENT Indoor and Outdoor                                               |   |
| WARRAN  | TY 5 Year Warranty                                                    | y |

#### **Ordering Information**