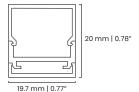

### **Specifications**

| CHANNE  | Anodized Aluminum Extrusion                                           | 1 |
|---------|-----------------------------------------------------------------------|---|
| LENS    | Opal Polycarbonate, Heat Resistant, UV Stable and Shatter Resistant   | : |
| LENGTH  | 8 ft (2.44 meters)                                                    | ) |
| COLOR   | Silver (Standard), White, Black, Antimicrobial Coating and Custom RAI | L |
| MOUNTIN | IG CLIP MATERIAL Aluminum                                             | l |
| ENVIRON | MENT Indoor and Outdoor                                               |   |
| WARRAN  | TY 5 Year Warranty                                                    | y |