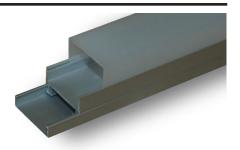

### Description

Diffusion SLC-011S is a Two part, anodized aluminum LED extrusion that comes complete with two endcaps and an opal polycarbonate lens.

Note: Extra clips and endcaps are available by request

### **Specifications**

| CHANNE  | Anodized Aluminum Extrusion                                           | 1 |
|---------|-----------------------------------------------------------------------|---|
| LENS    | Opal Polycarbonate, Heat Resistant, UV Stable and Shatter Resistant   | : |
| LENGTH  | 8 ft (2.44 meters)                                                    | ) |
| COLOR   | Silver (Standard), White, Black, Antimicrobial Coating and Custom RAI | L |
| MOUNTIN | IG CLIP MATERIAL Aluminum                                             | l |
| ENVIRON | MENT Indoor and Outdoor                                               |   |
| WARRAN  | TY 5 Year Warranty                                                    | y |